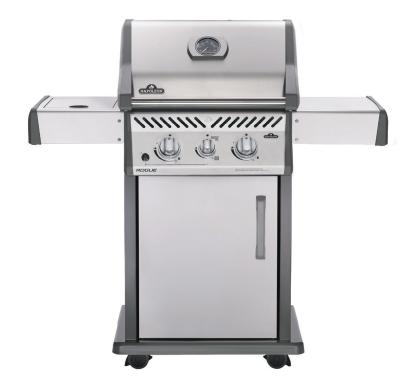

## GAS GRILL ROGUE® 365

Up to 37,000 BTU's 3 Burners Cooking Area: 545 in<sup>2</sup>

## **R365SIB**

Dual-Level, Stainless Steel Sear Plates

Porcelainized Cast Iron WAVE Cooking Grids

Folding Side Shelves

Infrared SIZZLE ZONE Side Burner

- Black porcelain lid and single panel door with integrated inside storage compartment
- Space saving, folding stainless steel side shelves with integrated tool hooks
- Galvanized steel cart construction features integrated tool hooks
- Pedestal base with easy locking casters
- Available in Natural Gas or Propane
- Propane model features tank stability ring