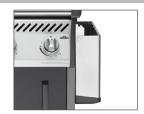

## **R365SIB**

Dual-Level, Stainless Steel Sear Plates

Porcelainized Cast Iron WAVE Cooking Grids

Folding Side Shelves

Infrared SIZZLE ZONE Side Burner

- Black porcelain lid and single panel door with integrated inside storage compartment
- Space saving, folding stainless steel side shelves with integrated tool hooks
- Galvanized steel cart construction features integrated tool hooks
- Pedestal base with easy locking casters
- Available in Natural Gas or Propane
- Propane model features tank stability ring