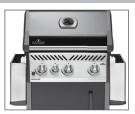

## GAS GRILL **ROGUE**®

## R425SB

Dual-Level, Stainless Steel Sear Plates

Porcelainized Cast Iron WAVE<sup>®</sup> Cooking Grids

Folding Side Shelves

Range Side Burner

Up to 45,000 BTU's

Cooking Area: 535 in<sup>2</sup>

**4 Burners** 