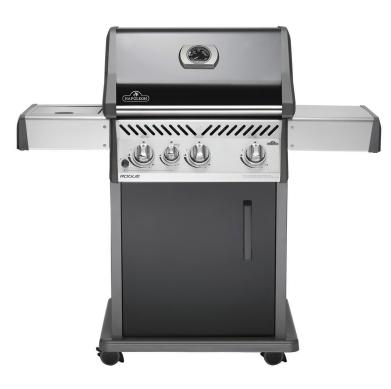

## GAS GRILL **ROGUE**®

## R425SB

Dual-Level, Stainless Steel Sear Plates

Porcelainized Cast Iron WAVE<sup>®</sup> Cooking Grids

Folding Side Shelves

Range Side Burner

Up to 45,000 BTU's

Cooking Area: 535 in<sup>2</sup>

**4 Burners** 

GRILLS

- with integrated inside storage compartment
  Space saving, folding stainless steel side shelves with integrated tool hooks
  Galvanized steel cart construction features integrated tool hooks
  - Pedestal base with easy locking castersAvailable in Natural Gas or Propane

• Black porcelain lid and single panel door

• Propane model features tank stability ring