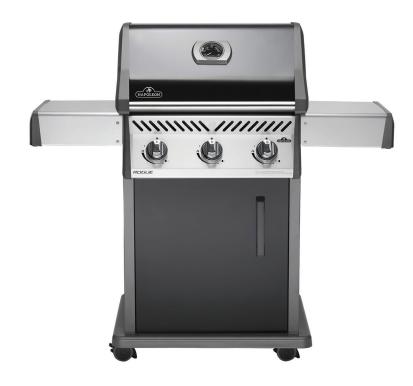

## GAS GRILL ROGUE®

Up to 36,000 BTU's 3 Burners Cooking Area: 535 in<sup>2</sup>

## R425

Dual-Level, Stainless Steel Sear Plates

Porcelainized Cast Iron WAVE™ Cooking Grids

Folding Side Shelves

ACCU-PROBE<sup>™</sup> Temperature Gauge

- Black porcelain lid and single panel door with integrated inside storage compartment
- Space saving, folding stainless steel side shelves with integrated tool hooks
- Galvanized steel cart construction features integrated tool hooks
- Pedestal base with easy locking casters
- Available in Natural Gas or Propane
- Propane model features tank stability ring