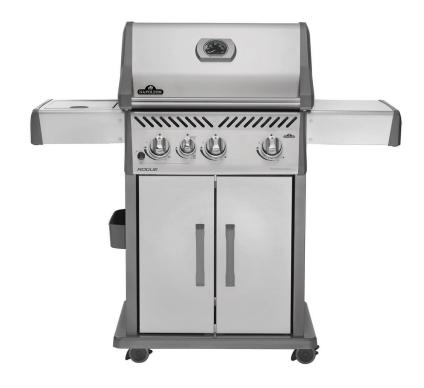

## GAS GRILL ROGUE®

Up to 45,000 BTU's 4 Burners Cooking Area: 625 in<sup>2</sup>

## **R425SIB**

Dual-Level, Stainless Steel Sear Plates

Porcelainized Cast Iron WAVE™ Cooking Grids

Spacious Storage Basket

Infrared SIZZLE ZONE Side Burner

- Stainless steel lid and double doors
- Space saving, folding stainless steel side shelves with integrated tool hooks
- Galvanized steel cart construction features integrated tool hooks
- Pedestal base with easy locking casters
- Adjustable and detachable storage basket
- Available in Natural Gas or Propane
- Propane model features tank stability ring