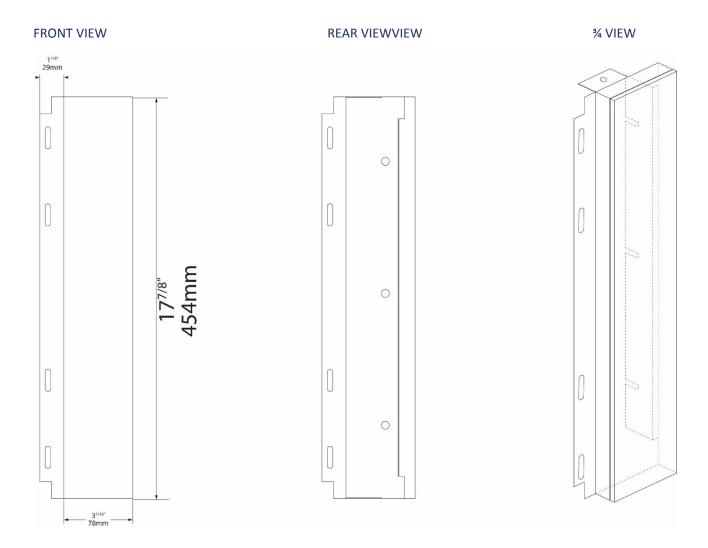

**TK455** 30" Stainless Steel Trim Kit

# Porter&Charles

2016 SPECIFICATION SHEET





# Porter & Charles



Porter & Charles Appliances are designed and manufactured to the highest standards. Each appliance is covered by a comprehensive 2-year parts and labour warranty.

Refer to product warranty policy for complete terms and conditions.

#### FOR PARTS AND SERVICE

Euro-Parts & Service 39822 Belgrave Road, Belgrave, ON. NOG 1E0 1 800 678 8352 (Canada) • 1 800 561 4614 (U.S.)

www.euro-parts.ca • parts@euro-parts.ca • service@euro-parts.ca

Porter & Charles appliances are imported and distributed in North America by Euro-Line Appliances Inc. For more information, please visit one of our showrooms or

www.euro-line-appliances.com / www.elawest.com

## EURO-LINE APPLIANCES INC.

871 Cranberry Court Oakville, ON L6L 6J7 Canada 905 829 3980 1 800 421 6332

<u>marketing@euro