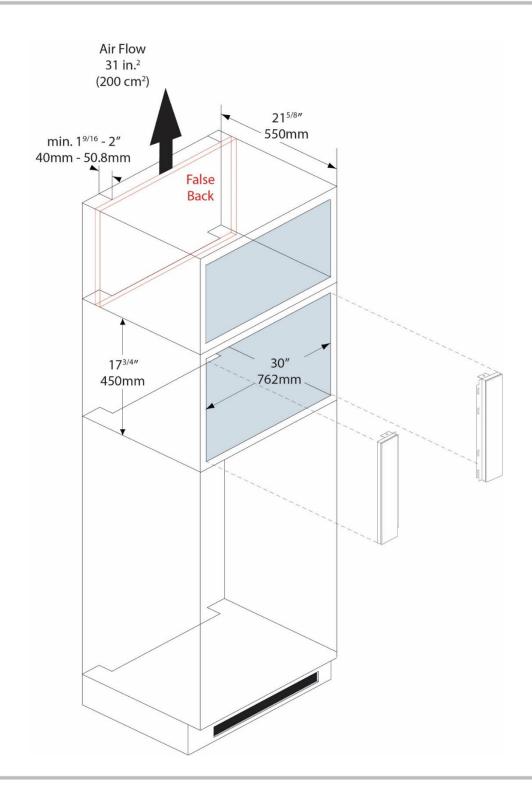

**TK455** 30" Stainless Steel Trim Kit

# Porter&Charles

2016 SPECIFICATION SHEET





# Porter & Charles



Porter & Charles Appliances are designed and manufactured to the highest standards. Each appliance is covered by a comprehensive 2-year parts and labour warranty.

Refer to product warranty policy for complete terms and conditions.

#### FOR PARTS AND SERVICE

Euro-Parts & Service 39822 Belgrave Road, Belgrave, ON. NOG 1E0 1 800 678 8352 (Canada) • 1 800 561 4614 (U.S.)

www.euro-parts.ca • parts@euro-parts.ca • service@euro-parts.ca

Porter & Charles appliances are imported and distributed in North America by Euro-Line Appliances Inc. For more information, please visit one of our showrooms or

www.euro-line-appliances.com / www.elawest.com

## EURO-LINE APPLIANCES INC.

871 Cranberry Court Oakville, ON L6L 6J7 Canada 905 829 3980 1 800 421 6332

<u>marketing@euro-l