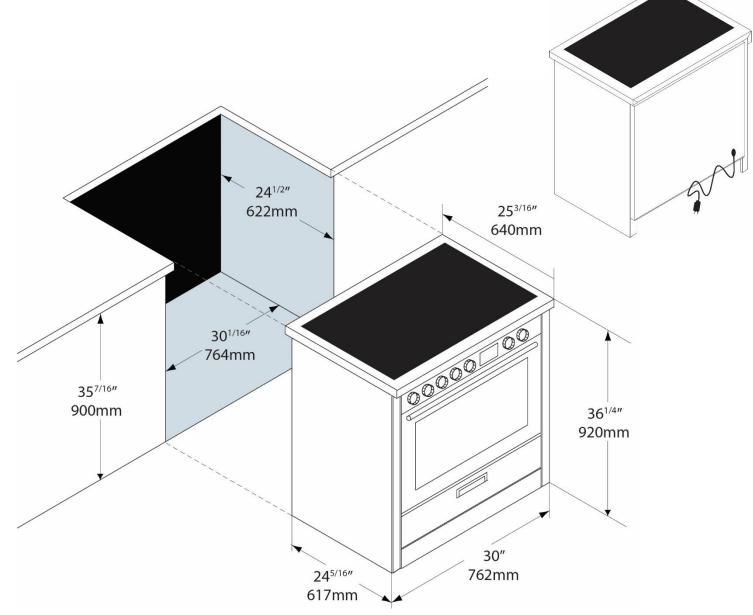

#### RANGE DIMENSIONS

- D: 25<sup>3/16</sup>" x W: 30" x H: 36<sup>1/4</sup>"
- D: 640 mm x W: 762 x H: 920 mm

#### CUT-OUT DIMENSIONS

- D: 24<sup>1/2"</sup> x W: 30<sup>1/16"</sup>
- D: 622 mm x W: 764 mm

#### ELECTRICAL REQUIREMENTS

- 208 / 240 Volt 60Hz, 40AMP
- PORTER&CHARLES ovens are supplied with a 4' long electrical cable and plug, located from the bottom right in the rear of the range.

Specifications are subject to change without notice. Detailed Specification Available at www.porterandcharles.ca **Porter&Charles** products are designed and built to the highest standards. Each appliance is covered by a comprehensive 2 year parts and labour warranty.