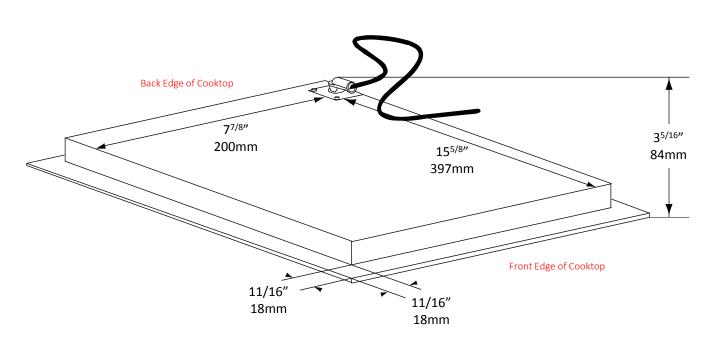

|                |

#### **COOKTOP FEATURES**

- 2 induction zones
- 9 power levels with Power Boost
- Black ceramic with beveled edges
- Touch control panel
- Automatic switch off
- Child safety lock
- Smart Pause
- Count-down timer
- Residual heat indicator
- Shallow depth allows for easy install over drawers or an oven

#### **COOKTOP DIMENSIONS**

D: 20<sup>9/16</sup>" • W: 11<sup>9/16</sup>"

D: 522 mm • W: 294 mm

#### **CUT-OUT DIMENSIONS**

- D: 19<sup>5/16</sup>" W: 10<sup>5/8</sup>"
- D: 490 mm W: 270 mm

#### **ELECTRICAL REQUIREMENTS**

- 220/240 Volt, 60 Hz, 20AMP, 3600W
- Supplied with a 5ft long armor cable and must be hard wired

## Porter&Charles

Specifications are subject to change without notice V1.4



**Porter**&**Charles** 

#### **UNDERSIDE VIEW**



**Porter**&**Charles** 

#### **RECOMMENDED CABINET DESIGN**



# Porter&Charles

#### **RECOMMENDED CABINET MINIMUM CLEARANCE**



## Porter&Charles

A MEAL WITHOUT WINE IS CALLED BREAKFAST.

> WICKED CHICKENS LAY DEVILED EGGS!

Porter & Charles Appliances are designed and manufactured to the highest standards. Each appliance is covered by a comprehensive 2-year parts and labour warranty.

Refer to product warranty policy for complete terms and conditions.

#### FOR PARTS AND SERVICE

Euro-Parts & Service 39822 Belgrave Road, Belgrave, ON. NOG 1E0 1 800 678 8352 (Canada) • 1 800 561 4614 (U.S.)

<u>www.euro-parts.ca</u> • <u>parts@euro-parts.ca</u> • <u>service@euro-parts.ca</u>

Porter & Charles appliances are imported and distributed in North America by Euro-Line Appliances Inc. For m