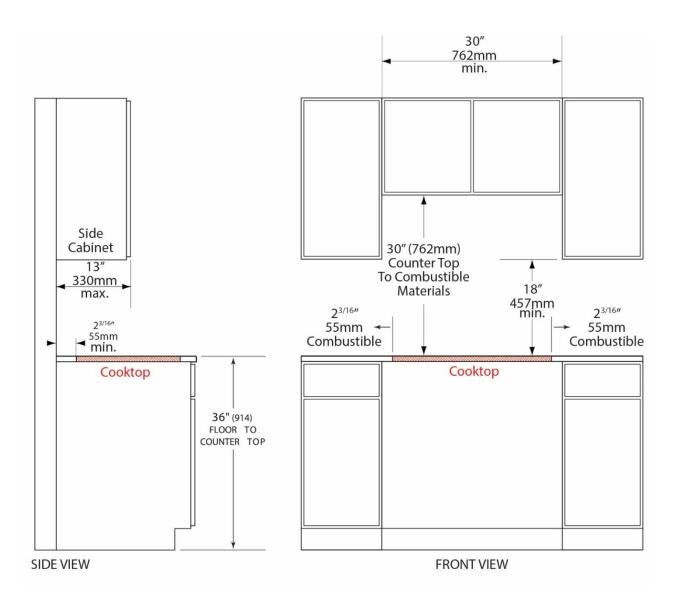

c with beveled edges
- Touch control panel
- Automatic switch off
- Child safety lock
- Smart Pause
- Count-down timer
- Residual heat indicator
- Shallow depth allows for easy install over drawers or an oven

#### **COOKTOP DIMENSIONS**

D: 20<sup>9/16</sup>" • W: 11<sup>9/16</sup>"

D: 522 mm • W: 294 mm

#### **CUT-OUT DIMENSIONS**

- D: 19<sup>5/16</sup>" W: 10<sup>5/8</sup>"
- D: 490 mm W: 270 mm

#### **ELECTRICAL REQUIREMENTS**

- 220/240 Volt, 60 Hz, 20AMP, 3600W
- Supplied with a 5ft long armor cable and must be hard wired

## Porter&Charles

Specifications are subject to change without notice V1.4



**Porter**&**Charles** 

#### **UNDERSIDE VIEW**



**Porter**&**Charles** 

#### **RECOMMENDED CABINET DESIGN**



# Porter&Charles

#### **RECOMMENDED CABINET MINIMUM CLEARANCE**



## Porter&Charles

A MEAL WITHOUT WINE IS CALLED BREAKFAST.

> WICKED CHICKENS LAY DEVILED EGGS!

Porter & Charles Appliances are designed and manufactured to the highest standards. Each appliance is covered by a comprehensive 2-year parts and labour warranty.

Refer to product warranty policy for complete terms and conditions.

#### FOR PARTS AND SERVICE

Euro-Parts & Service 39822 Belgrave Road, Belgrave, ON. NOG 1E0 1 800 678 8352 (Canada) • 1 800 561 4614 (U.S.)

<u>www.euro-parts.ca</u> • <u>parts@euro-parts.ca</u> • <u>service@euro-parts.ca</u>

Porter & Charles appliances are imported and distributed in North America by Euro-Line Appliances Inc. For more information, please visit one of our showrooms or www.euro-line-appliances.com / www.elawest.com

#### EURO-LINE APPLIANCES INC.