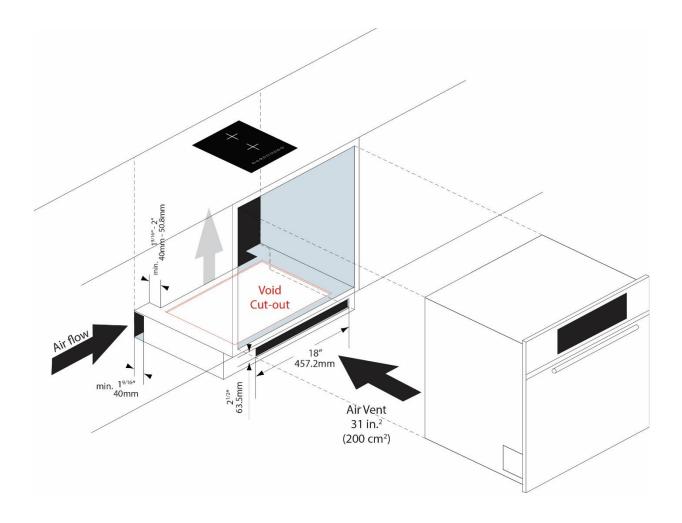

- 2 induction zones
- 9 power levels with Power Boost
- Black ceramic with beveled edges
- Touch control panel
- Automatic switch off
- Child safety lock
- Smart Pause
- Count-down timer
- Residual heat indicator
- Shallow depth allows for easy install over drawers or an oven

#### **COOKTOP DIMENSIONS**

D: 20<sup>9/16</sup>" • W: 11<sup>9/16</sup>"

D: 522 mm • W: 294 mm

#### **CUT-OUT DIMENSIONS**

- D: 19<sup>5/16</sup>" W: 10<sup>5/8</sup>"
- D: 490 mm W: 270 mm

#### **ELECTRICAL REQUIREMENTS**

- 220/240 Volt, 60 Hz, 20AMP, 3600W
- Supplied with a 5ft long armor cable and must be hard wired

## Porter&Charles

Specifications are subject to change without notice V1.4



**Porter**&**Charles** 

#### **UNDERSIDE VIEW**



**Porter**&**Charles** 

#### **RECOMMENDED CABINET DESIGN**



# Porter&Charles

#### **RECOMMENDED CABINET MINIMUM CLEARANCE**



## Porter&Charles

A MEAL WITHOUT WINE IS CALLED BREAKFAST.

> WICKED CHICKENS LAY DEVILED EGGS!

Porter & Charles Appliances are designed and manufactured to the highest standards. Each appliance is covered by a comprehensive 2-year parts and labour warranty.

Refer to product warranty policy for complete terms and conditions.

#### FOR PARTS AND SERVICE

Euro-Parts & Service 39822 Belgrave Road, Belgrave, ON. NOG 1E0 1 800 678 8352 (Canada) • 1 800 561 4614 (U.S.)

<u>www.euro-parts.ca</u> • <u>parts@euro-parts.ca</u> • <u>service@euro-parts.ca</u>

Porter & Charles appliances are imported and distributed in North America by Euro-Line Appliances Inc. For more information, please visit one of our showrooms or www.euro-l