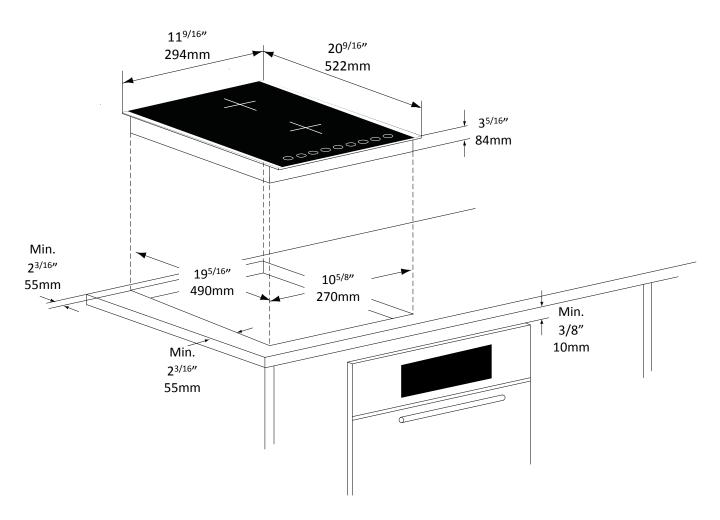

#### **COOKTOP DIMENSIONS**

D: 20<sup>9/16</sup>" • W: 11<sup>9/16</sup>"

D: 522 mm • W: 294 mm

#### **CUT-OUT DIMENSIONS**

- D: 19<sup>5/16</sup>" W: 10<sup>5/8</sup>"
- D: 490 mm W: 270 mm