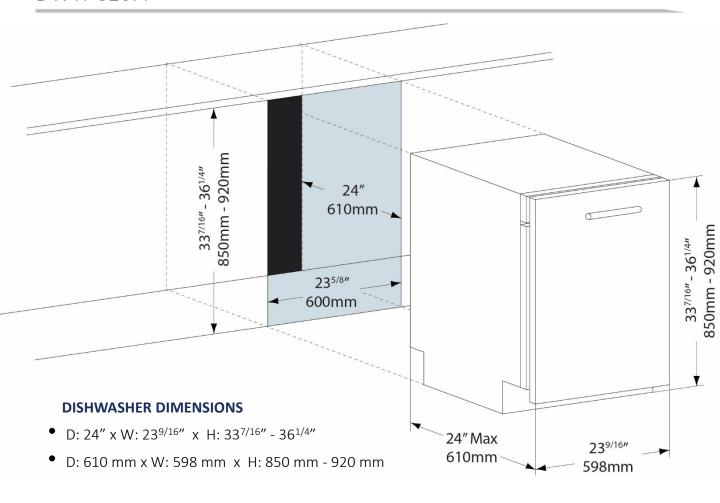

### **DISHWASHER DIMENSIONS**

- D: 24" x W: 23<sup>9/16</sup>" x H: 33<sup>7/16</sup>" 36<sup>1/4</sup>"
- D: 610 mm x W: 598 mm x H: 850 mm 920 mm