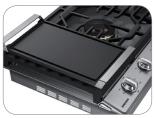

### **Cast Iron Griddle**

 Cook breakfast foods, grill sandwiches, or sauté vegetables on the griddle.