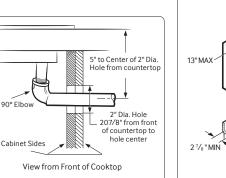

## **Cooktop Dimensions**

Refer to installation manual for more details.

| COLOUR                | MODEL#      | UPC CODE     |
|-----------------------|-------------|--------------|
| Stainless Steel       | NA30N7755TS | 887276183480 |
| Black Stainless Steel | NA30N7755TG | 887276183299 |

# **Cut-out Dimensions of Countertop**