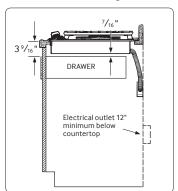

# **Installing Your Cooktop**

Can be installed over a single oven.

All horizontal clearances must be maintained for a minimum of 18" above the cooking surface.

Allow 7/16" minimum vertical clearance from the cooktop bottom (or 39/16") minimum depth from the countertop) to any combustible surfaces, including the upper edge of a drawer installed below the cooktop.

See built-in oven installation for complete installation instructions.

Maintain the following minimum clearance dimensions.