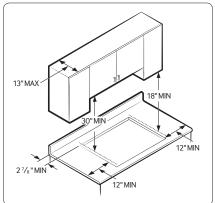

# **Installing Your Cooktop**

Can be installed over a single oven.

All horizontal clearances must be maintained for a minimum of 18" above the cooking surface.

Allow 7/16" minimum vertical clearance from the cooktop bottom (or 39/16") minimum depth from the countertop) to any combustible surfaces, including the upper edge of a drawer installed below the cooktop.

See built-in oven installation for complete installation instructions.

Maintain the following minimum clearance dimensions.