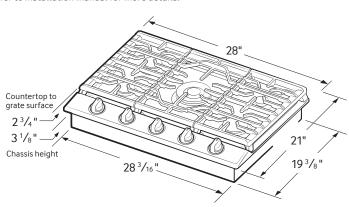

## **Cooktop Dimensions**

Refer to installation manual for more details.

| COLOUR                | MODEL#      | UPC CODE     |
|-----------------------|-------------|--------------|
| Stainless Steel       | NA30N7755TS | 887276183480 |
| Black Stainless Steel | NA30N7755TG | 887276183299 |