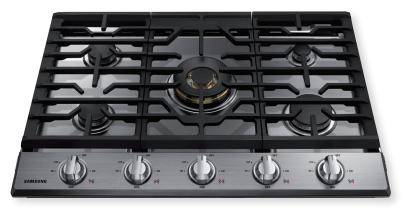

# 30" Gas Cooktop

Black Stainless Steel

### **Features**

- Bluetooth Connected to Hood
- WiFi Connectivity
- Powerful Cooktop
  - Right Front: 13K BTU
  - Left Front: 9.5K BTU
  - Right Rear: 5K BTU
  - Left Rear: 9.5K BTU
  - Center: Dual, 22K BTU (Oval)
- Cast Iron 3-Piece Grates
- Sealed Burners
- Burner On/Off Monitoring

## Convenience

- Wok Grate
- Dishwasher Safe Grates
- LP Conversion Kit

Cast Iron Griddle