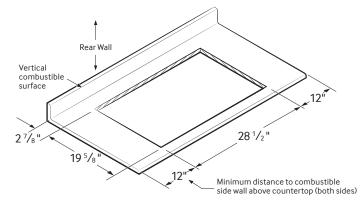

le surfaces, including the upper edge of a drawer installed below the cooktop.

See built-in oven installation for complete installation instructions.

Maintain the following minimum clearance dimensions.





### Total Power (BTU)

■ 59K

#### **Power Source**

■ 120V/60Hz

# Gas Cooktop (BTU)

Right Front: 13K

Left Front: 9.5K

Right Rear: 5K Simmer

Left Rear: 9.5K

Center: 22K (Dual)

#### Warranty

One (1) Year All Parts and Labour

## **Dimensions**

## **Cooktop Dimensions**

Refer to installation manual for more details.



| COLOUR                | MODEL#      | UPC CODE     |
|-----------------------|-------------|--------------|
| Stainless Steel       | NA30N7755TS | 887276183480 |
| Black Stainless Steel | NA30N7755TG | 887276183299 |

# **Cut-out Dimensions of Countertop**