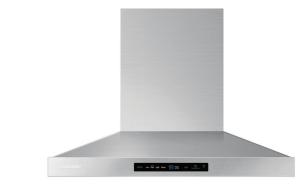

# NK30K7000WS

30" Range Hood

#### **Available Colors**

Stainless Steel (shown)

Black Stainless Steel

## Range Hood

- 30," Stainless Steel Chimney Hood
- Vent Fan: 600 CFM
- Front-Centered, Touch Control
- 4 Fan Speeds: 3 Step, 1 Booster
- 74.3 dBA Noise Level/10.8 sones
- Hood Connectivity Control
- Bluetooth On/Off Control
- Mobile Monitoring: Fan Speed, Lighting On/Off, Power Control
- Removable Baffle Filter
- LED Lighting