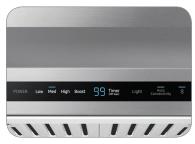

## **Features**

- ADA Compliant
- 600 CFM Ventilation System
- 3 Fan Speeds including Booster
- Wall-Mounted Chimney Style
- Digital Touch Control
- Exterior Venting
- 74.3 dB Noise Level

## Range Hood

- 30," Stainless Steel Chimney Hood
- Vent Fan: 600 CFM
- Front-Centered, Touch Control
- 4 Fan Speeds: 3 Step, 1 Booster
- 74.3 dBA Noise Level/10.8 sones
- Hood Connectivity Control
- Bluetooth On/Off Control
- Mobile Monitoring: Fan Speed, Lighting On/Off, Power Control
- Removable Baffle Filter
- LED Lighting