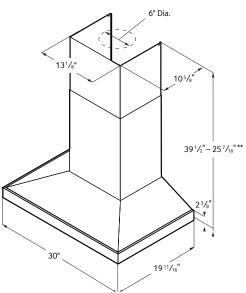

## **Dimensions and Clearance**

## Product Dimensions & Weight (WxHxD)

Outside (Max) Hood Dimensions:  $29^{8}/_{9}$ " x  $15^{1}/_{2}$ " x  $19^{7}/_{10}$ "

27 /9 X I3 /2 X I7 /

Weight: 44.1 lbs.