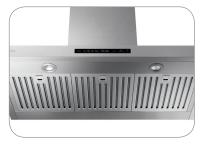

## **BAFFLE FILTER**

• Dishwasher-safe metal filters help keep the air clean by drawing grease and odor through the hood.

## Range Hood

- 30," Stainless Steel Chimney Hood
- Vent Fan: 600 CFM
- Front-Centered, Touch Control
- 4 Fan Speeds: 3 Step, 1 Booster
- 74.3 dBA Noise Level/10.8 sones
- Hood Connectivity Control
- Bluetooth On/Off Control
- Mobile Monitoring: Fan Speed, Lighting On/Off, Power Control
- Removable Baffle Filter
- LED Lighting