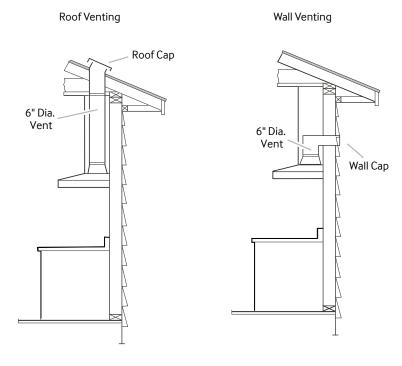

an Speeds including Booster
- Wall-Mounted Chimney Style
- Digital Touch Control
- Exterior Venting
- 74.3 dB Noise Level

## Convenience

• LED Lighting







Baffle Filter

WiFi Monitoring

#### **Available Colors**



Stainless Steel (shown)



Black Stainless Steel

## **Signature Features**

## **BLUETOOTH CONNECTED HOOD**

• Automatically sync the fans and the lights with the burners through Bluetooth.<sup>1</sup> 'Only on select Samsung cooktops.

## **BAFFLE FILTER**

• Dishwasher-safe metal filters help keep the air clean by drawing grease and odor through the hood.

## WIFI MONITORING

• Control the connected hood vent and LED lights remotely from your smartphone.<sup>2</sup> Only when synced with select Samsung cooktops.

## NK30K7000WS

30" Range Hood

## **Venting Methods**



## **Dimensions and Clearance**





## **Total Power**

220 W

## **Power Source**

120 V/60 Hz

## Range Hood

- 30," Stainless Steel Chimney Hood
- Vent Fan: 600 CFM
- Front-Centered, Touch Control
- 4 Fan Speeds: 3 Step, 1 Booster
- 74.3 dBA Noise Level/10.8 sones
- Hood Connectivity Control
- Bluetooth On/Off Control
- Mobile Monitoring: Fan Speed, Lighting On/Off, Power Control
- Removable Baffle Filter
- LED Lighting

## Warranty

One (1) Year All Parts and Labor

## Product Dimensions & Weight (WxHxD)

Outside (Max) Hood Dimensions:  $29^{8}/_{9}$ " x  $15^{1}/_{2}$ " x  $19^{7}/_{10}$ "

27 /9 X I3 /2 X I7 /

Weight: 44.1 lbs.

## Shipping Dimensions & Weight (WxHxD)

Dimensions

 $34^{1}/_{4}$ " x  $26^{1}/_{2}$ " x  $18^{1}/_{16}$ "

Weight: 56.7 lbs.

| Co  | olor