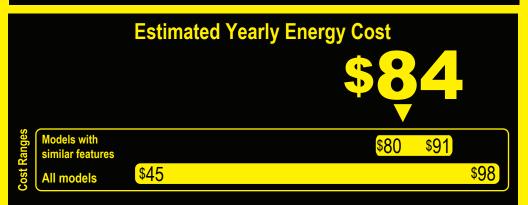

## Energygu

**Refrigerator-Freezer** 

- Automatic Defrost
- Bottom-Mounted Freezer
- Through-the-Door Ice Service

Samsung Model RF23R6201\*\* Capacity: 22.6 Cubic Feet

Compare ONLY to other labels with yellow numbers. Labels with yellow numbers are based on the same test procedures.

- Your cost will depend on your utility rates and use.
- Both cost ranges based on models of similar size capacity.
- Models with similar features have automatic defrost, bottom-mounted freezer, and through-thedoor ice.
- Estimated energy cost based on a national average electricity cost of 12 cents per kWh.