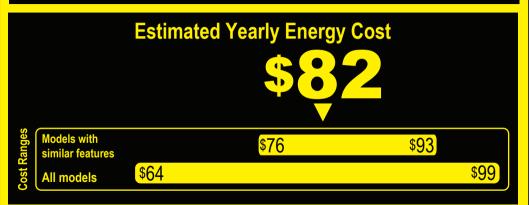

## ENERGYGUI Refrigerator-Freezer

- Automatic Defrost
- Bottom-Mounted Freezer
- Through-the-Door Ice

Samsung Model RF25HM\*DB\*\* Capacity: 24.7 Cubic Feet

Compare ONLY to other labels with yellow numbers. Labels with yellow numbers are based on the same test procedures.

- Your cost will depend on your utility rates and use.
- Both cost ranges based on models of similar size capacity.
- Models with similar features have automatic defrost, bottom-mounted freezer, and through-thedoor ice.
- Estimated energy cost based on a national average electricity cost of 12 cents per kWh.