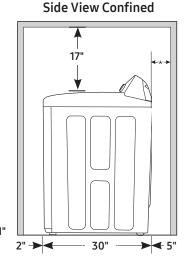

# **Installation Specifications**

Recessed Area

### Alcove or closet installation

# Area: 48 in.² Area: 24 in.²

# Minimum clearances for closets and alcoves:

Sides – 1" Top – 17" Rear – 5" Closet Front – 2"

27

If the washer and dryer are installed together, the closet front must have at least a 72-inch² unobstructed air opening. Your washer alone does not require a specific air opening.

\*Required spacing (External exhaust elbow may require additional space.)