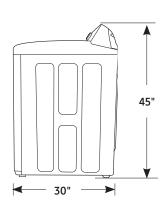

# Product Dimensions & Weight (WxHxD)

Dimensions: 27" x 45" x 30"

Weight: 121.3 lbs