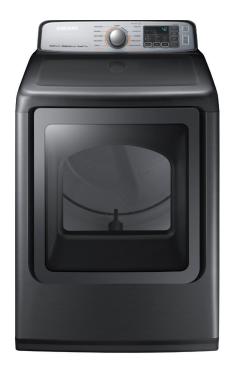

# Samsung Electric Dryer

# 7.4 cu. ft. Capacity DOE

# **Available Color**

Platinum

Multi-Steam Technology

Eco Dry

## **Features**

- Multi-Steam Technology
- Eco Dry
- Sensor Dry
- Smart Care
- 11 Preset Dry Cycles
- 7 Options
- 4 Temperature Settings
- Interior Drum Light
- 7.4 cu. ft. Capacity
- LED Display: Ice Blue
- Reversible See-Through Door
- Wrinkle Prevent Option
- 4-Way Venting
- Powder Coat Interior