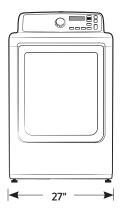

# Product Dimensions & Weight (WxHxD)

Dimensions: 27" x 45" x 30"

Weight: 121.3 lbs