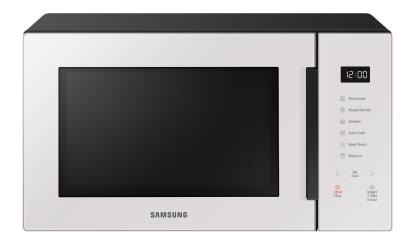

# BESPOKE 1.1 cu. ft. Microwave with Home Dessert

# **BESPOKE** Design

BESPOKE Countertop Microwave is available in two complementary colours to the BESPOKE 4-Door Flex™ Refrigerator. Create your kitchen space in your style in either charcoal or white glass.

## Glass Touch and Simple UX

The glass touch control panel has 6 essential buttons which can be selected with a touch of your finger. It also blends in seamlessly with the front, mirroring the glass door.

# Features

- Ceramic Inside™
- Power Defrost
- Glass Touch and Simple UX
- Triple Distribution System
- Auto Cook
- Eco Mode
- LED Display
- Cooking Presets