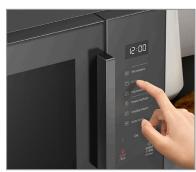

## Glass Touch and Simple UX

The glass touch control panel has 6 essential buttons which can be selected with a touch of your finger. It also blends in seamlessly with the front, mirroring the glass door.