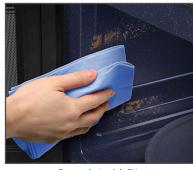

#### Ceramic Inside™

The MS5018 Microwave oven features a smooth ceramic interior that is easy to clean and won't scratch or discolour over time. Scratch-resistant interior is made to last.