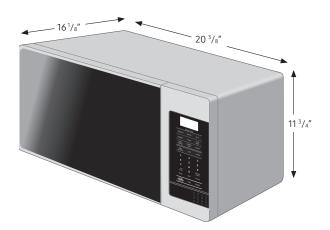

# Dimensions

## Product Dimensions & Weight (WxHxD)

Outside Dimensions:  $20^{3}/_{8}$ " x  $11^{3}/_{4}$ " x  $16^{1}/_{8}$ " Interior Cavity Dimensions:  $14^{1}/_{16}$ " x  $10^{1}/_{16}$ " x  $14^{1}/_{16}$ " Weight: 34 lbs (15.4 kg)