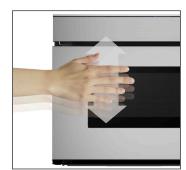

The Easy Wave Open feature lets you wave up-and-down near the motion sensor for touchless operation, and the Microwave Drawer oven will alide open. With the touch of a button or a gentle nudge, our patented Easy Touch Automatic Drawer System smoothly closes the oven to avoid messy spills.

SHARP KITCHEN MOBILE APPLICATION keeps you in control.

EASY WAVE OPEN lends a helping hand, even if your hands are full.

Generous 17" x 16" interior is perfect for platters, casseroles & serving bowls

Pedestal Accessory slides under the counter for hassle-free installs.