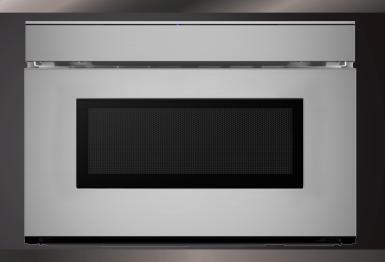

## SMD2479KSC

Sharp Kitchen Application for iOS and **Android Devices** 

"Easy Wave Open" for Quick, Touchless Opening of The Microwave Drawer Oven

Concealed, Touch Glass Control Panel opens to a Convenient 45° Angle.

Edge-to-Edge Stainless Steel Design with Convenient Viewing Window

Includes Built-In Airflow Control for Flush Mounting

The concealed, Touch Glass Control panel is easy-to-see and operate at a convenient 45° angle, keeping all the controls at your fingertips when you need them. The modern stainless steel design with bright, LED interior lighting and stylish floor pattern compliments your kitchen and pairs beautifully with other stainless steel appliances.