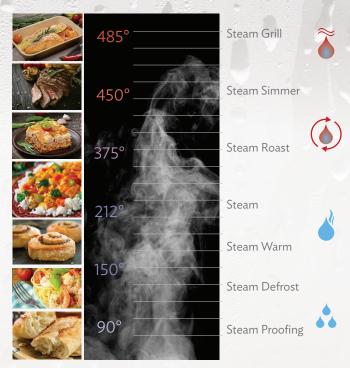

Sharp's SuperSteam+ $^{\text{TM}}$  Oven does more than just add steam to convection dry heat. With variable steam options, from gentle steam at 90°F to super-heated steam at 485°F, you can now grill, simmer, sauté, and roast to perfection. Use gentle steam for proofing, defrosting and warming. Combining Steam, Steam+Convection and Convection cooking methods with Sharp's SuperSteam+ $^{\text{TM}}$  Oven is truly the ultimate cooking appliance. With Sharp's SuperSteam+ $^{\text{TM}}$  Oven you won't have to compromise on taste or appearance.

# Healthy Cooking Made Easy

**Steam Options** - Sharp's SuperSteam+™ Oven takes steam past the boiling point of 212°F and raises it up to 485°F at the source. Better known as "Super Heated Steam", this high temperature steam allows for the advantages of steam and the browning affects of convection cooking. Controlled distribution of super heated steam allows the oven to grill, roast, brown and cook evenly.

## SSC3088AS SuperSteam+™ Oven

| MODEL #<br>SSC3088AS | FEATURES                                                                                                                                                                                                                                                                                                                                                                                                                                                                                                                                                                                |
|----------------------|-----------------------------------------------------------------------------------------------------------------------------------------------------------------------------------------------------------------------------------------------------------------------------------------------------------------------------------------------------------------------------------------------------------------------------------------------------------------------------------------------------------------------------------------------------------------------------------------|
| Display              | Full Colour Touch Navigation                                                                                                                                                                                                                                                                                                                                                                                                                                                                                                                                                            |
| Controls             | Touch Navigation 2.125" W x 3.75" H and 4 Mechanical Buttons on Door                                                                                                                                                                                                                                                                                                                                                                                                                                                                                                                    |
| Cooking System       | <ul> <li>Convection Damper System that controls airflow in upper, mid and lower zones</li> <li>Gentle Steam to Super Heated Steam 90° - 485°F Plus</li> <li>Dry Convection 212°F - 450°F Plus</li> </ul>                                                                                                                                                                                                                                                                                                                                                                                |
| Cooking Modes        | <ul> <li>Steam Grill - Super Heated Steam up to 485°F flowing from top side</li> <li>Convection Broil - Dry Convection Air flowing from top side</li> <li>Steam Roast - Heated Steam up to 485°F flowing from top, mid and lower back side</li> <li>Convection Bake - Dry Convection Air flowing from top, mid and lower back side</li> <li>Steam - Pure Steam flowing in at all layers</li> <li>Gentle Steam - 90° - 150°F controls oven temperature with steam for proofing, defrosting and warming</li> <li>Dual Cook - Combination top steam grill and lower level steam</li> </ul> |
| Cooking Features     | <ul> <li>Smart Cook - 58 Pre-set cook options using Convection Bake, Steam Grill, Steam Roast and Steam</li> <li>Healthy Meals - 16 menus including Low Carb., Low Sodium, Family Meals and Meals for Two</li> <li>Healthy Desserts - 4 menus</li> <li>Meatless Meals - including 8 menus for Vegan and Vegetarian Cooking Options</li> <li>Steam Options - Steam Proof, Keep Warm, Simmer and Sauté</li> <li>Steam Defrost</li> <li>Manual Set - Steam Grill, Convection Broil, Steam Roast, Convection Bake, Steam and Steam Refresh.</li> </ul>                                      |
| Oven Settings        | Options - Control Lock, Sound On/Off, Demo Mode and Language/Temp                                                                                                                                                                                                                                                                                                                                                                                                                                                                                                                       |
| Cleaning             | Options - Sterile Cleanse , Descale, Oven Cleaning - Steam and New Oven Clean                                                                                                                                                                                                                                                                                                                                                                                                                                                                                                           |
| Oven Interior        | <ul> <li>Non-Stick Finish</li> <li>1.1 Cubic Foot</li> <li>Capacity Cavity Dimension - 15.55" W x 12.01" D x 9.45" H</li> <li>Two Level Cooking - Damper Convection System</li> <li>Two Baking/Steam Trays</li> <li>Split set of wire cooking racks for one tray</li> </ul>                                                                                                                                                                                                                                                                                                             |
| Outside Dimension    | 30" W x 19.875" H x 19.25" D, with Handle                                                                                                                                                                                                                                                                                                                                                                                                                                                                                                                                               |
| AC Voltage           | 120V, 60Hz, AC only                                                                                                                                                                                                                                                                                                                                                                                                                                                                                                                                                                     |