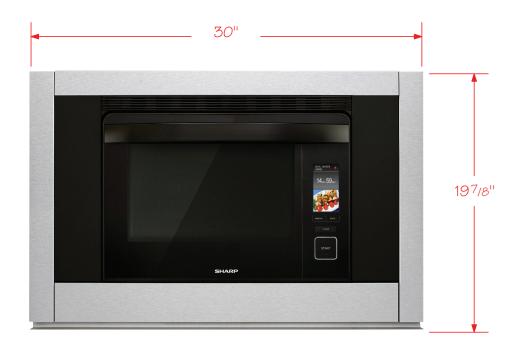

## SSC3088AS SuperSteam+™ Oven

| MODEL #<br>SSC3088AS | FEATURES                                                                                                                                                                                                                                                                                                                                                                                                                                                                                                                                                                                |
|----------------------|-----------------------------------------------------------------------------------------------------------------------------------------------------------------------------------------------------------------------------------------------------------------------------------------------------------------------------------------------------------------------------------------------------------------------------------------------------------------------------------------------------------------------------------------------------------------------------------------|
| Display              | Full Colour Touch Navigation                                                                                                                                                                                                                                                                                                                                                                                                                                                                                                                                                            |
| Controls             | Touch Navigation 2.125" W x 3.75" H and 4 Mechanical Buttons on Door                                                                                                                                                                                                                                                                                                                                                                                                                                                                                                                    |
| Cooking System       | <ul> <li>Convection Damper System that controls airflow in upper, mid and lower zones</li> <li>Gentle Steam to Super Heated Steam 90° - 485°F Plus</li> <li>Dry Convection 212°F - 450°F Plus</li> </ul>                                                                                                                                                                                                                                                                                                                                                                                |
| Cooking Modes        | <ul> <li>Steam Grill - Super Heated Steam up to 485°F flowing from top side</li> <li>Convection Broil - Dry Convection Air flowing from top side</li> <li>Steam Roast - Heated Steam up to 485°F flowing from top, mid and lower back side</li> <li>Convection Bake - Dry Convection Air flowing from top, mid and lower back side</li> <li>Steam - Pure Steam flowing in at all layers</li> <li>Gentle Steam - 90° - 150°F controls oven temperature with steam for proofing, defrosting and warming</li> <li>Dual Cook - Combination top steam grill and lower level steam</li> </ul> |
| Cooking Features     | <ul> <li>Smart Cook - 58 Pre-set cook options using Convection Bake, Steam Grill, Steam Roast and Steam</li> <li>Healthy Meals - 16 menus including Low Carb., Low Sodium, Family Meals and Meals for Two</li> <li>Healthy Desserts - 4 menus</li> <li>Meatless Meals - including 8 menus for Vegan and Vegetarian Cooking Options</li> <li>Steam Options - Steam Proof, Keep Warm, Simmer and Sauté</li> <li>Steam Defrost</li> <li>Manual Set - Steam Grill, Convection Broil, Steam Roast, Convection Bake, Steam and Steam Refresh.</li> </ul>                                      |
| Oven Settings        | Options - Control Lock, Sound On/Off, Demo Mode and Language/Temp                                                                                                                                                                                                                                                                                                                                                                                                                                                                                                                       |
| Cleaning             | Options - Sterile Cleanse , Descale, Oven Cleaning - Steam and New Oven Clean                                                                                                                                                                                                                                                                                                                                                                                                                                                                                                           |
| Oven Interior        | <ul> <li>Non-Stick Finish</li> <li>1.1 Cubic Foot</li> <li>Capacity Cavity Dimension - 15.55" W x 12.01" D x 9.45" H</li> <li>Two Level Cooking - Damper Convection System</li> <li>Two Baking/Steam Trays</li> <li>Split set of wire cooking racks for one tray</li> </ul>                                                                                                                                                                                                                                                                                                             |
| Outside Dimension    | 30" W x 19.875" H x 19.25" D, with Handle                                                                                                                                                                                                                                                                                                                                                                                                                                                                                                                                               |
| AC Voltage           | 120V, 60Hz, AC only                                                                                                                                                                                                                                                                                                                                                                                                                                                                                                                                                                     |