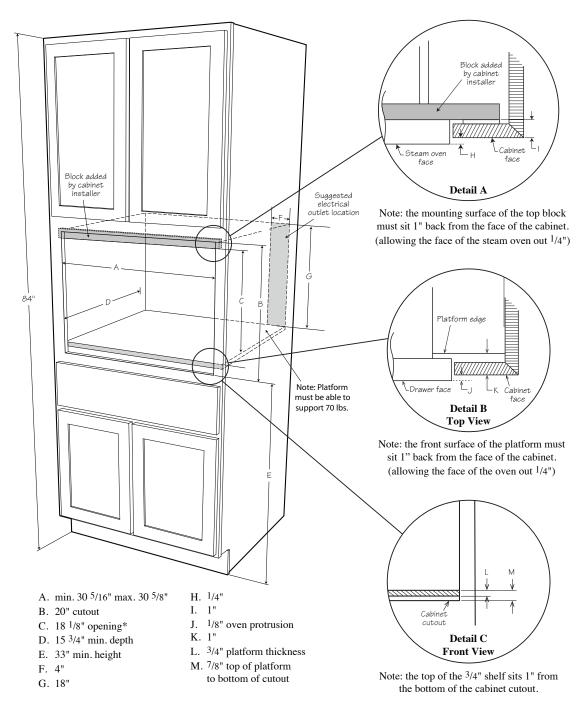

### Installation Guide

### SSC3088AS Flush Mount Application

<sup>\*</sup> Critical dimension

Surface mounting application also available Lifestyle image on front cover shown with an optional SMD3077ASC Microwave Drawer. Not included.