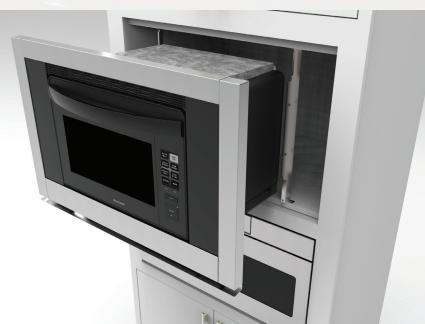

### Integrate into your Kitchen -

Built-in ready, for easy installation matching other Sharp Smart Solution Appliances.

**Smart and Easy Controls** - Full colour LCD Touch Screen is your doorway to a new cooking experience. Basic manual cooking and preset auto menus allow for ease of navigation.

### Installation Guide

### SSC3088AS Flush Mount Application

<sup>\*</sup> Critical dimension

Surface mounting application also available Lifestyle image on front cover shown with an optional SMD3077ASC Microwave Drawer. Not included.