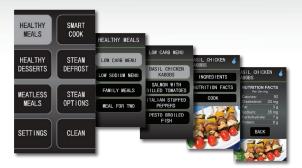

**Smart Cook** - More than 50 preset cooking modes for quick convenience cooking with a wide range of steam or conventional dry heat.

**What's for Dinner** - 28 menu's including Meals for Two, Family Meals, Healthy meals plus Vegetarian and Vegan meals.

### Integrate into your Kitchen -

Built-in ready, for easy installation matching other Sharp Smart Solution Appliances.

**Smart and Easy Controls** - Full colour LCD Touch Screen is your doorway to a new cooking experience. Basic manual cooking and preset auto menus allow for ease of navigation.