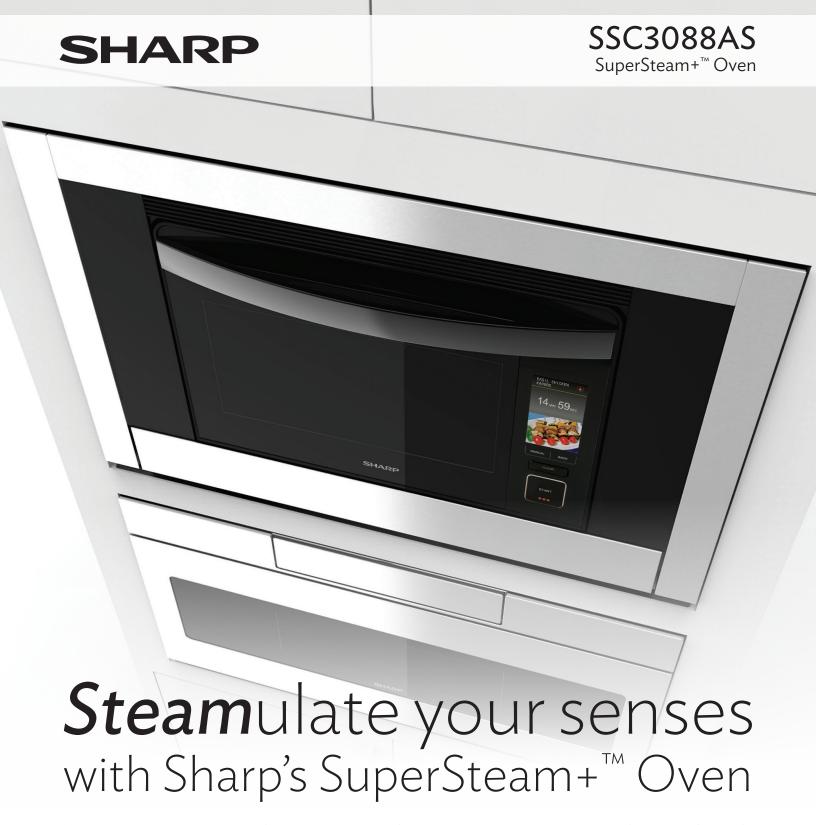

# SHARP

### Integrate into your Kitchen -

Built-in ready, for easy installation matching other Sharp Smart Solution Appliances.

**Smart and Easy Controls** - Full colour LCD Touch Screen is your doorway to a new cooking experience. Basic manual cooking and preset auto menus allow for ease of navigation.