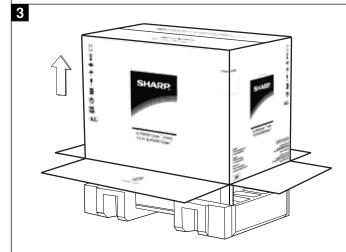

Turn box on its side and open bottom.

Carefully rotate box right side up with flaps out.

Remove box by pulling up and recycle cardboard.

Remove top foam packing and place in front of the unit as shown in figure 5.