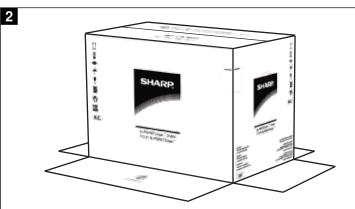

Turn box on its side and open bottom.

Carefully rotate box right side up with flaps out.

Remove box by pulling up and recycle cardboard.

Remove top foam packing and place in front of the unit as shown in figure 5.