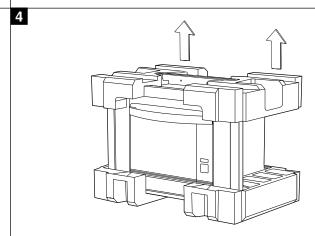

Carefully lift from front handle and lower center back of oven.

Place on to top packing foam with frame overhanging
the edge as shown in figure 6.

Remove all packing material. Review installation instructions. Lower drip tray door and lift from these points for installation.