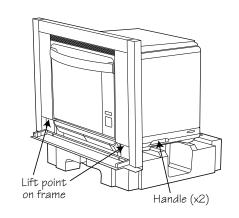

Carefully lift from front handle and lower center back of oven.

Place on to top packing foam with frame overhanging
the edge as shown in figure 6.

Remove all packing material. Review installation instructions. Lower drip tray door and lift from these points for installation.