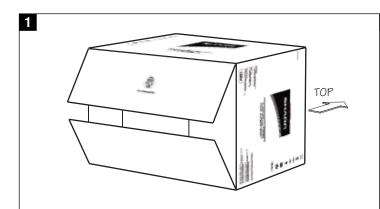

Turn box on its side and open bottom.

Carefully rotate box right side up with flaps out.

Remove box by pulling up and recycle cardboard.

Remove top foam packing and place in front of the unit as shown in figure 5.