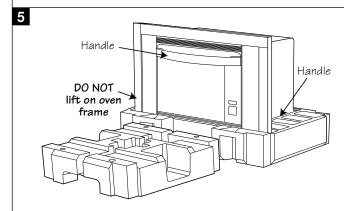

Turn box on its side and open bottom.

Carefully rotate box right side up with flaps out.

Remove box by pulling up and recycle cardboard.

Remove top foam packing and place in front of the unit as shown in figure 5.

Carefully lift from front handle and lower center back of oven.

Place on to top packing foam with frame overhanging
the edge as shown in figure 6.

Remove all packing material. Review installation instructions. Lower drip tray door and lift from these points for installation.