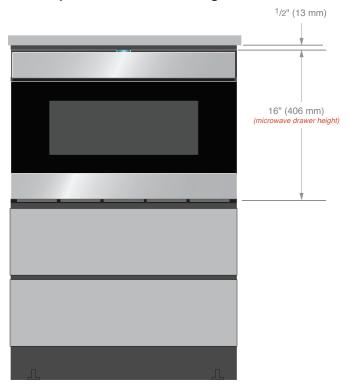

## Can be paired with the following models:

SMD2477AS SMD2477AH (Black Stainless Steel)\*