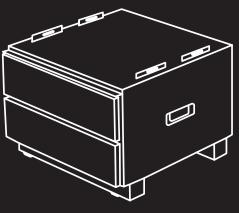

Microwave Drawer
Under the Counter
Pedestal
SKMD24U0ES

SMART AND EASY KITCHEN SYSTEMS

- Two Drawer Storage
- Stainless Steel
   Drawer Front
- Accepts Custom
   Front Drawer Panels
- Flexible Mounting Depth (including Flush)
- Push-To-Open Drawers
- 5.5" x 18.5" x 22"
   (140 mm x 470 mm x 560 mm)
   Drawer Storage
- Drawer Liners
   Included

## Model# SKMD24U0ES

| Description                               | Microwave Drawer Pedestal                                                                                                                                   |
|-------------------------------------------|-------------------------------------------------------------------------------------------------------------------------------------------------------------|
| Category Size                             | 24" / 610 mm                                                                                                                                                |
| Color                                     | Stainless Steel (Drawer Front)                                                                                                                              |
| Dimension W x D x H                       | 23 <sup>13</sup> /16" x 23 <sup>1</sup> /2" x (17 <sup>3</sup> /4" min. / 18 <sup>11</sup> /16" max.*)<br>605 mm x 597 mm x ( 451 mm min. / 474.7 mm max.*) |
| Mounting Location                         | Floor - Under the Counter                                                                                                                                   |
| Number of Drawers                         | 2                                                                                                                                                           |
| Drawer Opening                            | Push to Open                                                                                                                                                |
| Inside Drawer Dimension                   | 22" x 18.5" x 5.5" / 559 mm x 470 mm x 394 mm                                                                                                               |
| Drawer Face Custom<br>Cabinet Replacement | Yes                                                                                                                                                         |
| Drawer Liners                             | 2 - Black Mats                                                                                                                                              |
| Flush Mounting                            | Yes                                                                                                                                                         |
| Additional Features                       | Adjustable Feet for Height                                                                                                                                  |