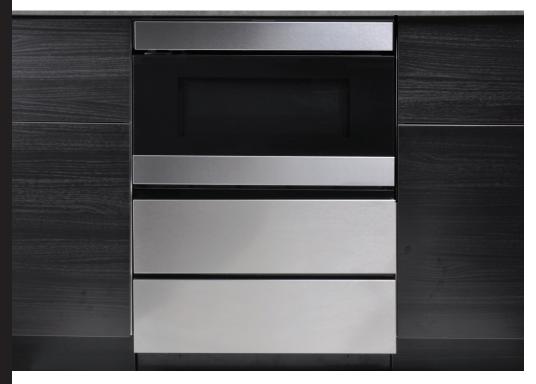

Microwave Drawer
Under the Counter
Pedestal
SKMD24U0ES

SMART AND EASY KITCHEN SYSTEMS

- Two Drawer Storage
- Stainless Steel
   Drawer Front
- Accepts Custom
   Front Drawer Panels
- Flexible Mounting Depth (including Flush)
- Push-To-Open Drawers
- 5.5" x 18.5" x 22"
   (140 mm x 470 mm x 560 mm)
   Drawer Storage
- Drawer Liners
   Included

## Can be paired with the following models:

SMD2477AS SMD2477AH (Black Stainless Steel)\*