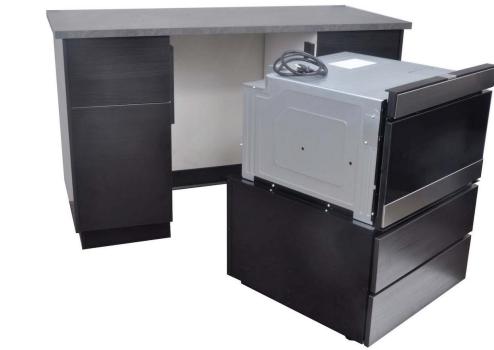

## 1-2-3 INSTALLATION

 Mount Microwave Drawer on top of pedestal.

2. Adjust height, plug in and push into position.

Secure unit with mounting screws and place toe kick into place. Enjoy!