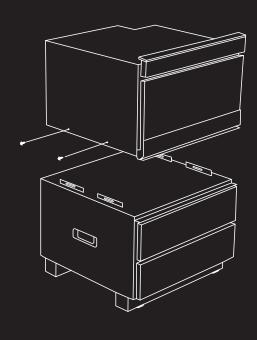

## 1-2-3 INSTALLATION

 Mount Microwave Drawer on top of pedestal.

2. Adjust height, plug in and push into position.

Secure unit with mounting screws and place toe kick into place. Enjoy!