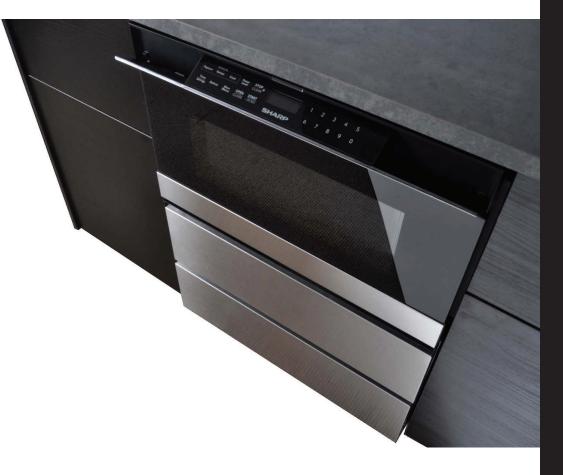

Microwave Drawer
Under the Counter
Pedestal
SKMD24U0ES

SMART AND EASY KITCHEN SYSTEMS

- Two Drawer Storage
- Stainless Steel
   Drawer Front
- Accepts Custom
   Front Drawer Panels
- Flexible Mounting Depth (including Flush)
- Push-To-Open Drawers
- 5.5" x 18.5" x 22"
   (140 mm x 470 mm x 560 mm)
   Drawer Storage
- Drawer Liners
   Included

## Model# SKMD24U0ES

| Description                               | Microwave Drawer Pedestal                                                                                                                                   |
|-------------------------------------------|-------------------------------------------------------------------------------------------------------------------------------------------------------------|
| Category Size                             | 24" / 610 mm                                                                                                                                                |
| Color                                     | Stainless Steel (Drawer Front)                                                                                                                              |
| Dimension W x D x H                       | 23 <sup>13</sup> /16" x 23 <sup>1</sup> /2" x (17 <sup>3</sup> /4" min. / 18 <sup>11</sup> /16" max.*)<br>605 mm x 597 mm x ( 451 mm min. / 474.7 mm max.*) |
| Mounting Location                         | Floor - Under the Counter                                                                                                                                   |
| Number of Drawers                         | 2                                                                                                                                                           |
| Drawer Opening                            | Push to Open                                                                                                                                                |
| Inside Drawer Dimension                   | 22" x 18.5" x 5.5" / 559 mm x 470 mm x 394 mm                                                                                                               |
| Drawer Face Custom<br>Cabinet Replacement | Yes                                                                                                                                                         |
| Drawer Liners                             | 2 - Black Mats                                                                                                                                              |
| Flush Mounting                            | Yes                                                                                                                                                         |
| Additional Features                       | Adjustable Feet for Height                                                                                                                                  |