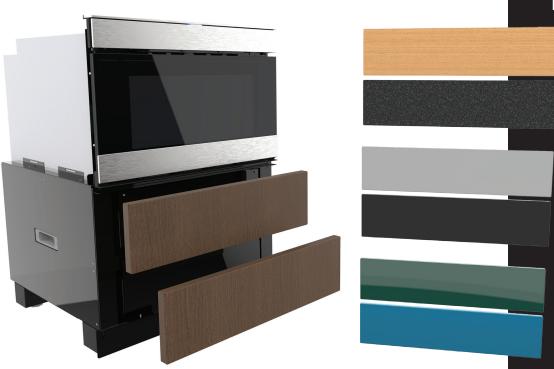

Microwave Drawer
Under the Counter
Pedestal
SKMD24U0ES

SMART AND EASY KITCHEN SYSTEMS

- Two Drawer Storage
- Stainless Steel
   Drawer Front
- Accepts Custom
   Front Drawer Panels
- Flexible Mounting Depth (including Flush)
- Push-To-Open Drawers
- 5.5" x 18.5" x 22"
   (140 mm x 470 mm x 560 mm)
   Drawer Storage
- Drawer Liners
   Included

## Model# SKMD24U0ES

| Description                               | Microwave Drawer Pedestal                                                                                                                                   |
|-------------------------------------------|-------------------------------------------------------------------------------------------------------------------------------------------------------------|
| Category Size                             | 24" / 610 mm                                                                                                                                                |
| Color                                     | Stainless Steel (Drawer Front)                                                                                                                              |
| Dimension W x D x H                       | 23 <sup>13</sup> /16" x 23 <sup>1</sup> /2" x (17 <sup>3</sup> /4" min. / 18 <sup>11</sup> /16" max.*)<br>605 mm x 597 mm x ( 451 mm min. / 474.7 mm max.*) |
| Mounting Location                         | Floor - Under the Counter                                                                                                                                   |
| Number of Drawers                         | 2                                                                                                                                                           |
| Drawer Opening                            | Push to Open                                                                                                                                                |
| Inside Drawer Dimension                   | 22" x 18.5" x 5.5" / 559 mm x 470 mm x 394 mm                                                                                                               |
| Drawer Face Custom<br>Cabinet Replacement | Yes                                                                                                                                                         |
| Drawer Liners                             | 2 - Black Mats                                                                                                                                              |
| Flush Mounting                            | Yes                                                                                                                                                         |
| Additional Features                       | Adjustable Feet for Height                                                                                                                                  |