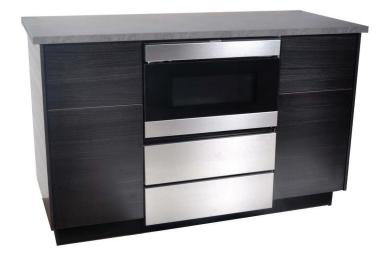

## 1-2-3 INSTALLATION

 Mount Microwave Drawer on top of pedestal.

2. Adjust height, plug in and push into position.

Secure unit with mounting screws and place toe kick into place. Enjoy!

## Can be paired with the following models:

SMD2477AS SMD2477AH (Black Stainless Steel)\*