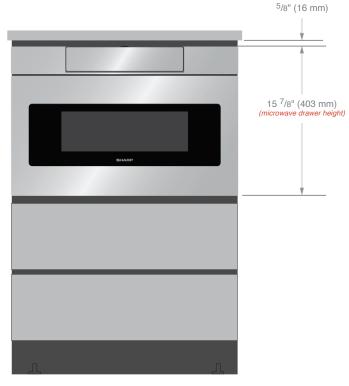

## Can be paired with the following models:

SMD2477AS SMD2477AH (Black Stainless Steel)\*