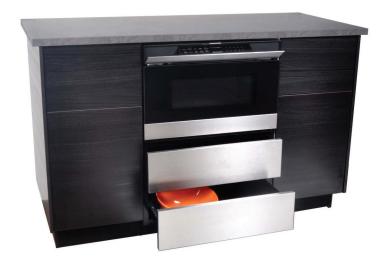

## 1-2-3 INSTALLATION

 Mount Microwave Drawer on top of pedestal.

2. Adjust height, plug in and push into position.

Secure unit with mounting screws and place toe kick into place. Enjoy!

## Can be paired with the following models:

SMD2477AS SMD2477AH (Black Stainless Steel)\*