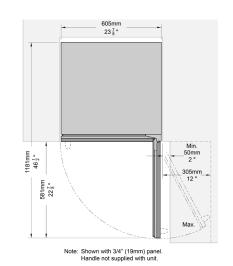

oft-Close Shelves **Shelving Material** Wave Wine Storage Lighting Light Colours Controls **Temperature Recall Temperature Alarm** Door Ajar Alarm Sabbath Mode Anti-Vibration Levelling Legs Anti-Tip Bracket **Gross Weight** Refrigerant Rated AMPs Cord Length Warranty

Yes Yes Wood & Glass Yes 4 Light Options White or Blue Capacitive Touch Yes Yes Yes Yes Yes Yes Yes 137 lbs. (62 kg) R600a 1.2A 79 in. (200 cm) 2-Year Parts & Labor: In-Home



#### **Spacious Capacity**

Store up to 19 wine bottles and 79 beverage cans in this versatile and sleek wine unit.



Showcase Perfection

Illuminate your collection with our stunning showcase lighting, enhancing every bottle and can.



# Intuitive Design

Enjoy easy access to your collection with full extension shelves for greater accessibility.