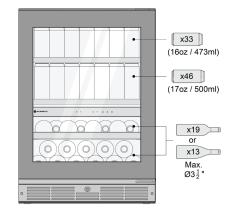

#### CAPACITY

- 79 Beverage Cans
- 19 Standard Bordeaux Bottles

SPRWBC052D3SS-P 19 Bottles of Wine 79 Beverage Cans 4.8 cu. ft. | 137 L Yes Yes 50°F - 64°F (10°C - 18°C) 34°F - 50°F (1°C - 10°C) 39 db Stainless Steel Smooth Black Low E Gas Argon Full Glass Door Black Yes Yes N/A Yes 3