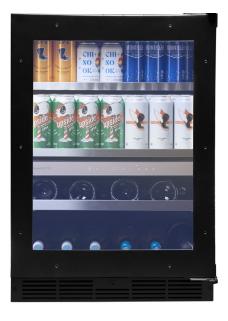

#### CAPACITY

- 79 Beverage Cans
- 19 Standard Bordeaux Bottles

#### **Spacious Capacity**

Store up to 19 wine bottles and 79 beverage cans in this versatile and sleek wine unit.

Showcase Perfection

Illuminate your collection with our stunning showcase lighting, enhancing every bottle and can.