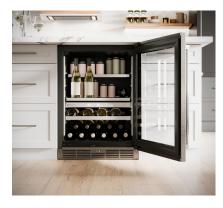

#### **Spacious Capacity**

Store up to 19 wine bottles and 79 beverage cans in this versatile and sleek wine unit.

Showcase Perfection

Illuminate your collection with our stunning showcase lighting, enhancing every bottle and can.

# Intuitive Design

Enjoy easy access to your collection with full extension shelves for greater accessibility.