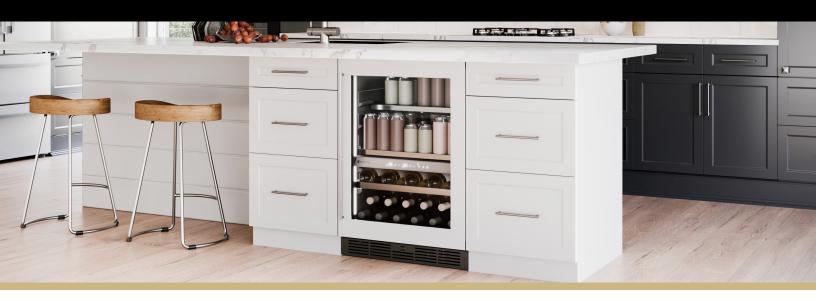

# 24 Inch | Panel-Ready | Built-In Wine & Beverage Center

#### **Spacious Capacity**

Store up to 19 wine bottles and 79 beverage cans in this versatile and sleek wine unit.

Showcase Perfection

Illuminate your collection with our stunning showcase lighting, enhancing every bottle and can.