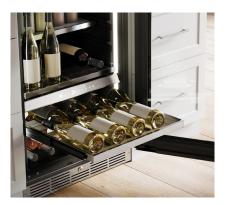

#### **Spacious Capacity**

Store up to 19 wine bottles and 79 beverage cans in this versatile and sleek wine unit.

Showcase Perfection

Illuminate your collection with our stunning showcase lighting, enhancing every bottle and can.

# Intuitive Design

Enjoy easy access to your collection with full extension shelves for greater accessibility.