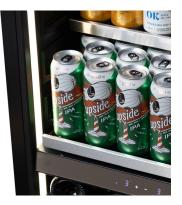

#### CAPACITY

- 79 Beverage Cans
- 19 Standard Bordeaux Bottles

#### **Spacious Capacity**

Store up to 19 wine bottles and 79 beverage cans in this versatile and sleek wine unit.

Showcase Perfection

Illuminate your collection with our stunning showcase lighting, enhancing every bottle and can.