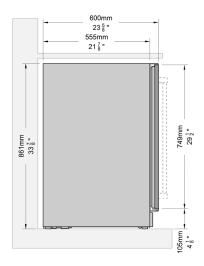

Soft-Close Shelves **Shelving Material** Wave Wine Storage Lighting Light Colours Controls **Temperature Recall Temperature Alarm** Door Ajar Alarm Sabbath Mode Anti-Vibration Levelling Legs Anti-Tip Bracket **Gross Weight** Refrigerant Rated AMPs Cord Length Warranty

Yes Yes Wood & Glass Yes 4 Light Options White or Blue Capacitive Touch Yes Yes Yes Yes Yes Yes Yes 137 lbs. (62 kg) R600a 1.2A 79 in. (200 cm) 2-Year Parts & Labor: In-Home



#### **Spacious Capacity**

Store up to 19 wine bottles and 79 beverage cans in this versatile and sleek wine unit.



Showcase Perfection

Illuminate your collection with our stunning showcase lighting, enhancing every bottle and can.



# Intuitive Design

Enjoy easy access to your collection with full extension shelves for greater accessibility.