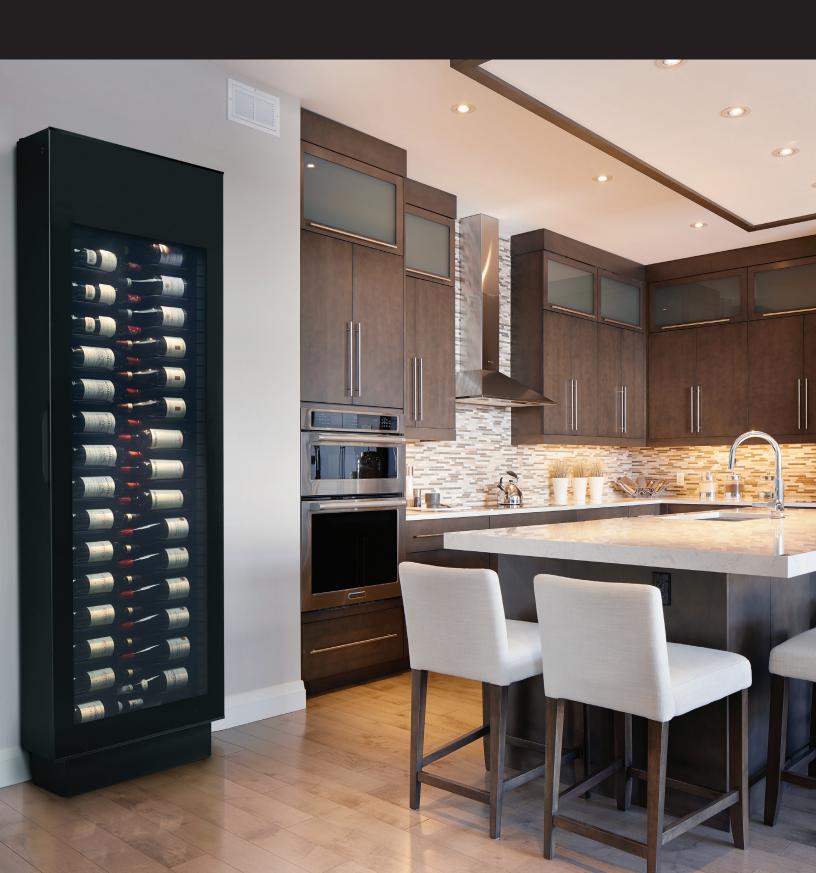

## **SROOI BENEFITS:**

Keep your varietals close at hand and easy to access! Our new contemporary 30 bottle wine display allows each and every bottle to be visible from the outside.

Big impact, little space! At under 10" deep it can be mounted to a wall with minimal impact to space of the room.

Pocket doors discreetly mounted in the side walls allow easy removal of an individual bottle of wine without disturbing its neighbours.

Energy efficient LED lighting with three settings: On, Off, or Motion activated. Motion activated illuminates the cabinet as people approach then turns off automatically.