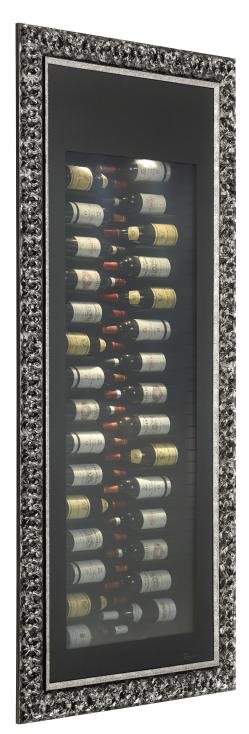

## Sillwoult V. Renoir She Art of Wine

\*Shown with optional picture frame

## **SROOI BENEFITS:**

Keep your varietals close at hand and easy to access! Our new contemporary 30 bottle wine display allows each and every bottle to be visible from the outside.

Big impact, little space! At under 10" deep it can be mounted to a wall with minimal impact to space of the room.