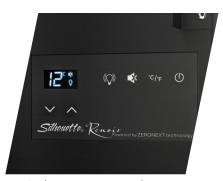

Set the storage temperature between 12°C and 17°C (54°F - 63°F) with the digital thermostat

Integrated door locks secure the contents