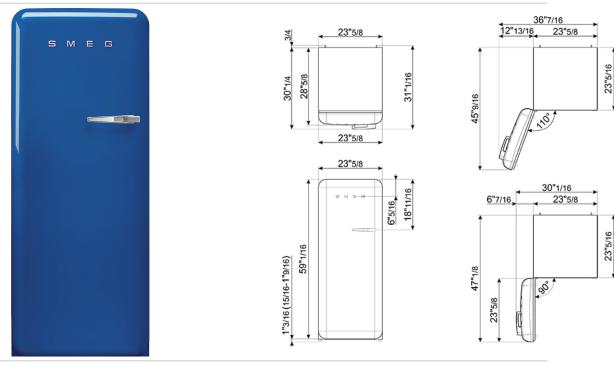

'50s Style fridge with ice compartment, Blue, Left-hand hinge, 24" in-width EAN13: 8017709271701

• REFRIGERATOR • Multiflow Cooling System • Fresh food capacity: 9 cu ft • Life plus zone 28 - 37°F • LED internal light • Automatic defrost • 3 adjustable glass shelves • Glass crisper cover • Fruit and vegetable drawer on telescopic guides • Inner door with 1 adjustable shelf and 1 bottle shelf with wire support • FREEZER • Frozen food capacity: 0.92 cu ft • Ice cube tray • DOOR • 1 bin with transparent cover • 1 bottle storage bin • 2 adjustable storage bins • TECHNICAL FEATURES • Energy consumption: 230 kWh/year • Voltage: 120 V • Frequency: 60 Hz • Noise level: 38 dB(A) • Dimensions (HxWxD): 60 1/4" x 23 2/3" x 30 1/4" (handle included) • Dimensions (with door opened to 90°) (HxWxD): 60 1/4" x 30 1/16" x 47 1/8" • Net weight: 156 lbs