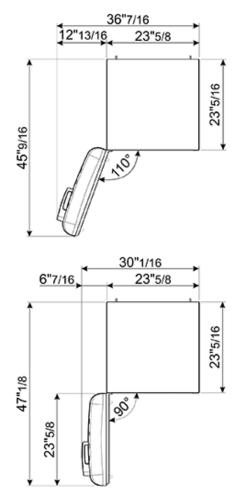

### TECHNICAL FEATURES

Energy consumption: 230 kWh/year Voltage: 120 V Frequency: 60 Hz Noise level: 38 dB(A)

Dimensions (HxWxD): 60 1/4" x 23 2/3" x 30 1/4" (handle included) Dimensions (with door opened to 90°) (HxWxD): 60 1/4" x 30 1/16" x 47 t8" Net weight: 156 lbs