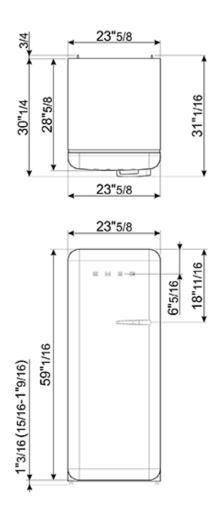

### TECHNICAL FEATURES

Energy consumption: 230 kWh/year Voltage: 120 V Frequency: 60 Hz Noise level: 38 dB(A)

Dimensions (HxWxD): 60 1/4" x 23 2/3" x 30 1/4" (handle included) Dimensions (with door opened to 90°) (HxWxD): 60 1/4" x 30 1/16" x 47 t8" Net weight: 156 lbs