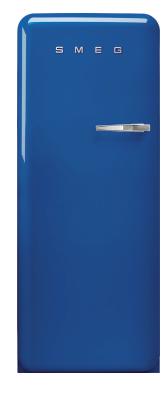

## FAB28ULBE3 New product

### 50's Retro style

'50s Style fridge with ice compartment, Blue, Left-hand hinge, 24" in-width

EAN13: 8017709271701 REFRIGERATOR

Multiflow Cooling System

Fresh food capacity: 9 cu ft

Life plus zone 28 - 37°F

## FAB28ULBE3

50's Retro style