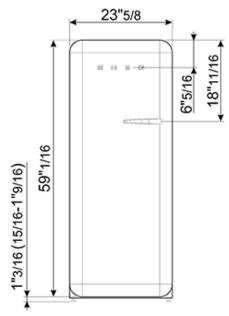

## TECHNICAL FEATURES

Energy consumption: 230 kWh/year

Voltage: 120 V Frequency: 60 Hz Noise level: 38 dB(A)

Dimensions (HxWxD): 60 1/4" x 23 2/3" x 30 1/4" (handle included)

Dimensions door opened at 90° (HxWxD): 60 1/4" x 30 1/16" x 47 1/8"