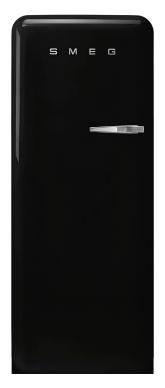

# 50's Retro style

'50s STYLE FRIDGE WITH ICE COMPARTMENT, BLACK, LEFT HAND HINGE, 60 CM (APPROX 24")

EAN13: 8017709271725

REFRIGERATOR

Multiflow Cooling System

Fresh food capacity: 9 cu ft

Life plus zone 28 - 37°F

## FAB28ULBL3

50's Retro style

fridge free standing black 24""