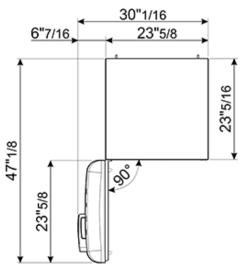

## TECHNICAL FEATURES

Energy consumption: 230 kWh/year

Voltage: 120 V Frequency: 60 Hz Noise level: 38 dB(A)

Dimensions (HxWxD): 60 1/4" x 23 2/3" x 30 1/4" (handle included)

Dimensions door opened at 90° (HxWxD): 60 1/4" x 30 1/16" x 47 1/8"