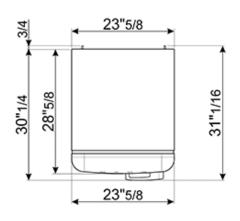

## TECHNICAL FEATURES

Energy consumption: 230 kWh/year

Voltage: 120 V Frequency: 60 Hz Noise level: 38 dB(A)

Dimensions (HxWxD): 60 1/4" x 23 2/3" x 30 1/4" (handle included)

Dimensions door opened at 90° (HxWxD): 60 1/4" x 30 1/16" x 47 1/8"