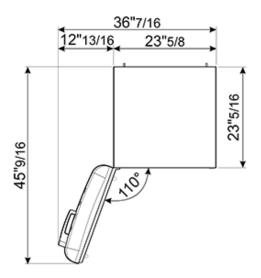

## TECHNICAL FEATURES

Energy consumption: 230 kWh/year

Voltage: 120 V Frequency: 60 Hz Noise level: 38 dB(A)

Dimensions (HxWxD): 60 1/4" x 23 2/3" x 30 1/4" (handle included)

Dimensions door opened at 90° (HxWxD): 60 1/4" x 30 1/16" x 47 1/8"