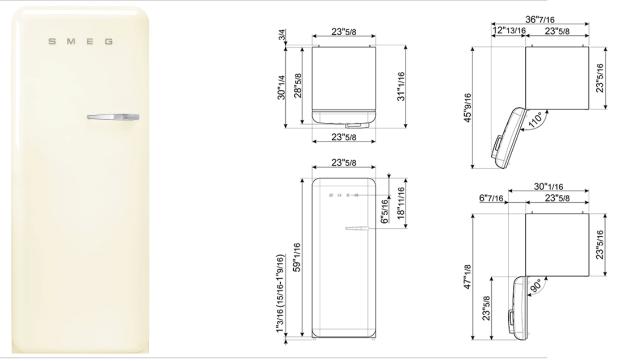

'50s STYLE FRIDGE WITH ICE COMPARTMENT, CREAM, LEFT HAND HINGE, 60 CM (APPROX 24") EAN13: 8017709271749

• **REFRIGERATOR** • Multiflow Cooling System • Fresh food capacity: 9 cu ft • Life plus zone 28 - 37°F • LED internal light • Automatic defrost • 3 adjustable glass shelves • Glass crisper cover • Fruit and vegetables drawer on telescopic guides • Inner door with 1 adjustable shelve and • 1 bottle shelve with wire support • **FREEZER** • Frozen food capacity: 0.92 cu ft • Ice cube tray • **DOOR** • 1 bin with transparent cover • 1 bottle storage bin • 2 adjustable bins • **TECHNICAL FEATURES** • Energy consumption: 230 kWh/year • Voltage: 120 V • Frequency: 60 Hz • Noise level: 38 dB(A) • Dimensions (HxWxD): 60 1/4" x 23 2/3" x 30 1/4" (handle included) • Dimensions door opened at 90° (HxWxD): 60 1/4" x 30 1/16" x 47 1/8" • Net weight: 156 lbs