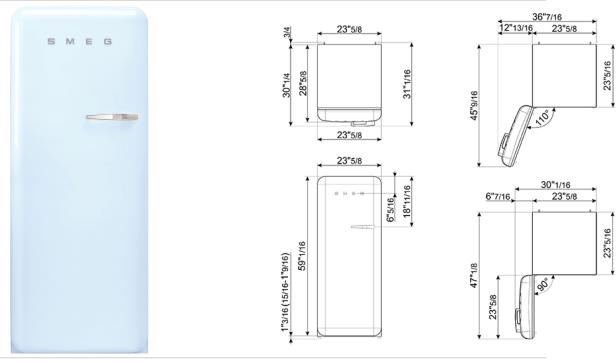

'50s Style fridge with ice compartment, Pastel Blue, Left-hand hinge, 24" in-width

EAN13: 8017709271800

• REFRIGERATOR • Multiflow Cooling System • Fresh food capacity: 9 cu ft • Life plus zone 28 - 37°F • LED internal light • Automatic defrost • 3 adjustable glass shelves • Glass crisper cover • Fruit and vegetable drawer on telescopic guides • Inner door with 1 adjustable shelf and 1 bottle shelf with wire support • FREEZER • Frozen food capacity: 0.92 cu ft • Ice cube tray • DOOR • 1 bin with transparent cover • 1 bottle storage bin • 2 adjustable storage bins • TECHNICAL FEATURES • Energy consumption: 230 kWh/year • Voltage: 120 V • Frequency: 60 Hz • Noise level: 38 dB(A) • Dimensions (HxWxD): 60 1/4" x 23 2/3" x 30 1/4" (handle included) • Dimensions (with door opened to 90°) (HxWxD): 60 1/4" x 30 1/16" x 47 1/8" • Net weight: 156 lbs