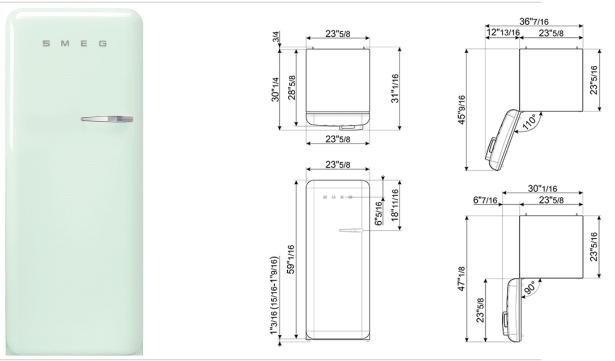

'50s Style fridge with ice compartment, Pastel Green, Left-hand hinge, 24" in-width EAN13: 8017709271824

• **REFRIGERATOR** • Multiflow Cooling System • Fresh food capacity: 9 cu ft • Life plus zone 28 - 37°F • LED internal light • Automatic defrost • 3 adjustable glass shelves • Glass crisper cover • Fruit and vegetable drawer on telescopic guides • Inner door with 1 adjustable shelf and 1 bottle shelf with wire support • **FREEZER** • Frozen food capacity: 0.92 cu ft • Ice cube tray • **DOOR** • 1 bin with transparent cover • 1 bottle storage bin • 2 adjustable storage bins • **TECHNICAL FEATURES** • Energy consumption: 230 kWh/year • Voltage: 120 V • Frequency: 60 Hz • Noise level: 38 dB(A) • Dimensions (HxWxD): 60 1/4" x 23 2/3" x 30 1/4" (handle included) • Dimensions (with door opened to 90°) (HxWxD): 60 1/4" x 30 1/16" x 47 1/8" • Net weight: 156 lbs