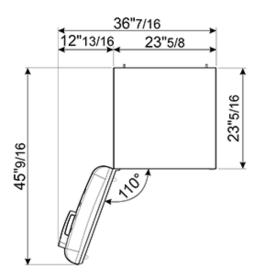

## TECHNICAL FEATURES

Energy consumption: 230 kWh/year

Voltage: 120 V Frequency: 60 Hz Noise level: 38 dB(A)

Dimensions (HxWxD): 60 1/4" x 23 2/3" x 30 1/4" (handle included)

Dimensions (with door opened to 90°) (HxWxD): 60 1/4" x 30 1/16" x 47 1/8"