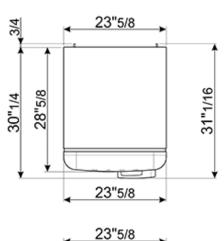

## TECHNICAL FEATURES

Energy consumption: 230 kWh/year

Voltage: 120 V Frequency: 60 Hz Noise level: 38 dB(A)

Dimensions (HxWxD): 60 1/4" x 23 2/3" x 30 1/4" (handle included)

Dimensions (with door opened to 90°) (HxWxD): 60 1/4" x 30 1/16" x 47 1/8"