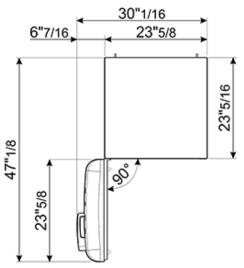

## TECHNICAL FEATURES

Energy consumption: 230 kWh/year

Voltage: 120 V Frequency: 60 Hz Noise level: 38 dB(A)

Dimensions (HxWxD): 60 1/4" x 23 2/3" x 30 1/4" (handle included)

Dimensions (with door opened to 90°) (HxWxD): 60 1/4" x 30 1/16" x 47 1/8"