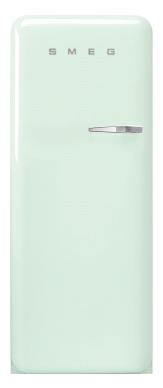

## 50's Retro style

'50s Style fridge with ice compartment, Pastel Green, Left-hand hinge, 24" in-width

EAN13: 8017709271824

REFRIGERATOR

Multiflow Cooling System

Fresh food capacity: 9 cu ft

Life plus zone 28 - 37°F

# FAB28ULPG3

50's Retro style

fridge free standing pastel green 24""