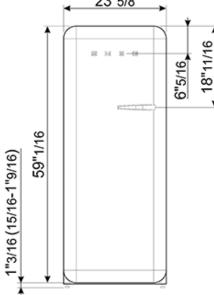

## TECHNICAL FEATURES

Energy consumption: 230 kWh/year

Voltage: 120 V Frequency: 60 Hz Noise level: 38 dB(A)

Dimensions (HxWxD): 60 1/4" x 23 2/3" x 30 1/4" (handle included)

Dimensions (with door opened to 90°) (HxWxD): 60 1/4" x 30 1/16" x 47 1/8"