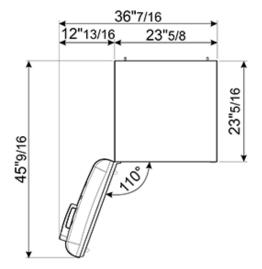

#### TECHNICAL FEATURES

Energy consumption: 230 kWh/year Voltage: 120 V Frequency: 60 Hz Noise level: 38 dB(A)

Dimensions (HxWxD): 60 1/4" x 23 2/3" x 30 1/4" (handle included) Dimensions door opened at 90° (HxWxD): 60 1/4" x 30 1/16" x 47 1/8" Net weight: 156 lbs