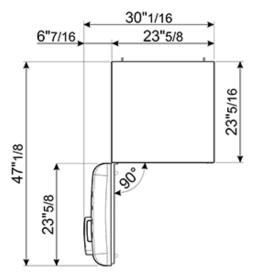

#### TECHNICAL FEATURES

Energy consumption: 230 kWh/year Voltage: 120 V Frequency: 60 Hz Noise level: 38 dB(A)

Dimensions (HxWxD): 60 1/4" x 23 2/3" x 30 1/4" (handle included) Dimensions door opened at 90° (HxWxD): 60 1/4" x 30 1/16" x 47 1/8" Net weight: 156 lbs