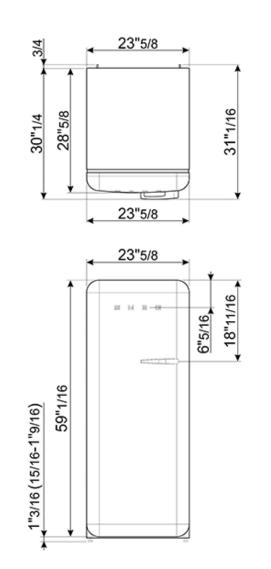

#### TECHNICAL FEATURES

Energy consumption: 230 kWh/year Voltage: 120 V Frequency: 60 Hz Noise level: 38 dB(A)

Dimensions (HxWxD): 60 1/4" x 23 2/3" x 30 1/4" (handle included) Dimensions door opened at 90° (HxWxD): 60 1/4" x 30 1/16" x 47 1/8" Net weight: 156 lbs