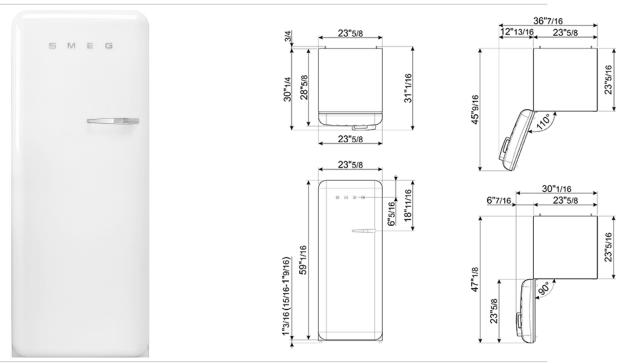

'50s Style fridge with ice compartment, White, Left-hand hinge, 24" in-width EAN13: 8017709271909

• REFRIGERATOR • Multiflow Cooling System • Fresh food capacity: 9 cu ft • Life plus zone 28 - 37°F • LED internal light • Automatic defrost • 3 adjustable glass shelves • Glass crisper cover • Fruit and vegetable drawer on telescopic guides • Inner door with 1 adjustable shelf and 1 bottle shelf with wire support • FREEZER • Frozen food capacity: 0.92 cu ft • Ice cube tray • DOOR • 1 bin with transparent cover • 1 bottle storage bin • 2 adjustable storage bins • TECHNICAL FEATURES • Energy consumption: 230 kWh/year • Voltage: 120 V • Frequency: 60 Hz • Noise level: 38 dB(A) • Dimensions (HxWxD): 60 1/4" x 23 2/3" x 30 1/4" (handle included) • Dimensions (with door opened to 90°) (HxWxD): 60 1/4" x 30 1/16" x 47 1/8" • Net weight: 156 lbs