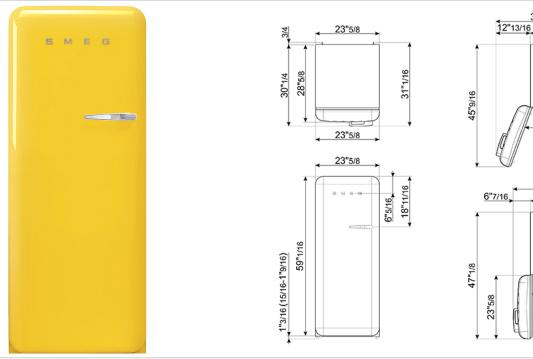

'50s Style fridge with ice compartment, Yellow, Left-hand hinge, 24" in-width EAN13: 8017709271923

• REFRIGERATOR • Multiflow Cooling System • Fresh food capacity: 9 cu ft • Life plus zone 28 - 37°F • LED internal light • Automatic defrost • 3 adjustable glass shelves • Glass crisper cover • Fruit and vegetable drawer on telescopic guides • Inner door with 1 adjustable shelf and 1 bottle shelf with wire support • FREEZER • Frozen food capacity: 0.92 cu ft • Ice cube tray • DOOR • 1 bin with transparent cover • 1 bottle storage bin • 2 adjustable storage bins • TECHNICAL FEATURES • Energy consumption: 230 kWh/year • Voltage: 120 V • Frequency: 60 Hz • Noise level: 38 dB(A) • Dimensions (HxWxD): 60 1/4" x 23 2/3" x 30 1/4" (handle included) • Dimensions (with door opened to 90°) (HxWxD): 60 1/4" x 30 1/16" x 47 1/8" • Net weight: 156 lbs