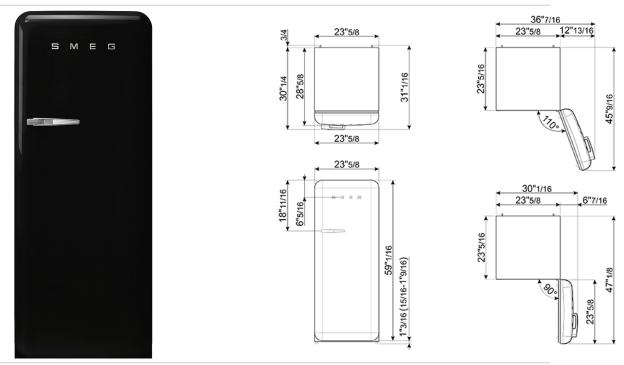

'50s Style fridge with ice compartment, Black, Right-hand hinge, 24" in-width **EAN13: 8017709271732** 

• REFRIGERATOR • Multiflow Cooling System • Fresh food capacity: 9 cu ft • Life plus zone 28 - 37°F • LED internal light • Automatic defrost • 3 adjustable glass shelves • Glass crisper cover • Fruit and vegetable drawer on telescopic guides • Inner door with 1 adjustable shelf and 1 bottle shelf with wire support • FREEZER • Frozen food capacity: 0.92 cu ft • Ice cube tray • DOOR • 1 bin with transparent cover • 1 bottle storage bin • 2 adjustable storage bins • TECHNICAL FEATURES • Energy consumption: 230 kWh/year • Voltage: 120 V • Frequency: 60 Hz • Noise level: 38 dB(A) • Dimensions (HxWxD): 60 1/4" x 23 2/3" x 30 1/4" (handle included) • Dimensions (with door opened to 90°) (HxWxD): 60 1/4" x 30 1/16" x 47 1/8" • Net weight: 156 lbs