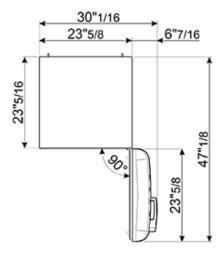

## TECHNICAL FEATURES

Energy consumption: 230 kWh/year

Voltage: 120 V Frequency: 60 Hz Noise level: 38 dB(A)

Dimensions (HxWxD): 60 1/4" x 23 2/3" x 30 1/4" (handle included)

Dimensions (with door opened to 90°) (HxWxD): 60 1/4" x 30 1/16" x 47 1/8"