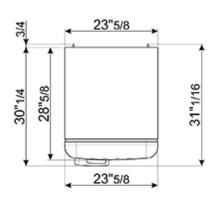

## TECHNICAL FEATURES

Energy consumption: 230 kWh/year

Voltage: 120 V Frequency: 60 Hz Noise level: 38 dB(A)

Dimensions (HxWxD): 60 1/4" x 23 2/3" x 30 1/4" (handle included)

Dimensions (with door opened to 90°) (HxWxD): 60 1/4" x 30 1/16" x 47 1/8"