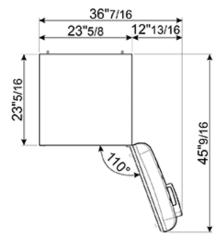

## TECHNICAL FEATURES

Energy consumption: 230 kWh/year

Voltage: 120 V Frequency: 60 Hz Noise level: 38 dB(A)

Dimensions (HxWxD): 60 1/4" x 23 2/3" x 30 1/4" (handle included)

Dimensions (with door opened to 90°) (HxWxD): 60 1/4" x 30 1/16" x 47 1/8"