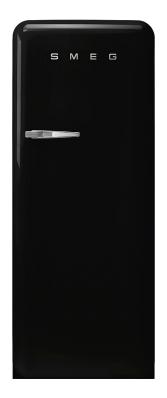

## 50's Retro style

'50s Style fridge with ice compartment, Black, Right-hand hinge, 24" in-width

EAN13: 8017709271732 REFRIGERATOR

\_\_\_\_\_

Multiflow Cooling System

Fresh food capacity: 9 cu ft

Life plus zone 28 - 37°F

### **Versions**

• FAB28ULBL3 - Black, left hand hinge