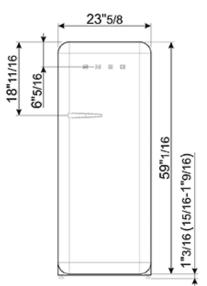

## TECHNICAL FEATURES

Energy consumption: 230 kWh/year

Voltage: 120 V Frequency: 60 Hz Noise level: 38 dB(A)

Dimensions (HxWxD): 60 1/4" x 23 2/3" x 30 1/4" (handle included)

Dimensions (with door opened to 90°) (HxWxD): 60 1/4" x 30 1/16" x 47 1/8"