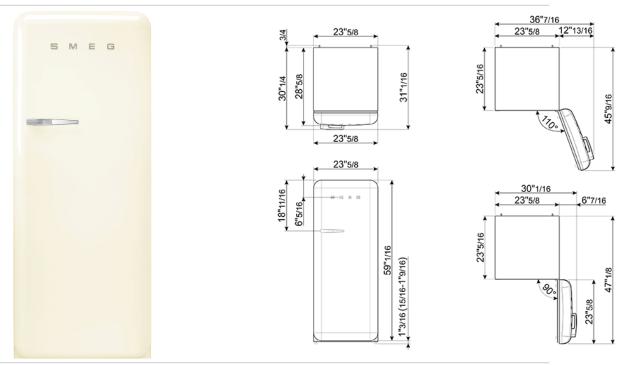

'50s Style fridge with ice compartment, Cream, Right-hand hinge, 24" in-width EAN13: 8017709271756

• REFRIGERATOR • Multiflow Cooling System • Fresh food capacity: 9 cu ft • Life plus zone 28 - 37°F • LED internal light • Automatic defrost • 3 adjustable glass shelves • Glass crisper cover • Fruit and vegetable drawer on telescopic guides • Inner door with 1 adjustable shelf and 1 bottle shelf with wire support • FREEZER • Frozen food capacity: 0.92 cu ft • Ice cube tray • DOOR • 1 bin with transparent cover • 1 bottle storage bin • 2 adjustable storage bins • TECHNICAL FEATURES • Energy consumption: 230 kWh/year • Voltage: 120 V • Frequency: 60 Hz • Noise level: 38 dB(A) • Dimensions (HxWxD): 60 1/4" x 23 2/3" x 30 1/4" (handle included) • Dimensions (with door opened to 90°) (HxWxD): 60 1/4" x 30 1/16" x 47 1/8" • Net weight: 156 lbs