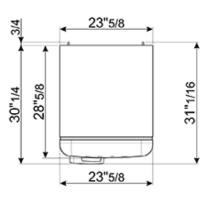

## TECHNICAL FEATURES

Energy consumption: 230 kWh/year

Voltage: 120 V Frequency: 60 Hz Noise level: 38 dB(A)

Dimensions (HxWxD): 60 1/4" x 23 2/3" x 30 1/4" (handle included)

Dimensions (with door opened to 90°) (HxWxD): 60 1/4" x 30 1/16" x 47 1/8"