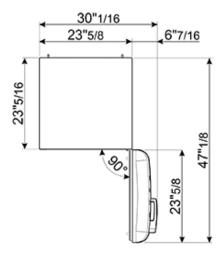

## TECHNICAL FEATURES

Energy consumption: 230 kWh/year

Voltage: 120 V Frequency: 60 Hz Noise level: 38 dB(A)

Dimensions (HxWxD): 60 1/4" x 23 2/3" x 30 1/4" (handle included)

Dimensions (with door opened to 90°) (HxWxD): 60 1/4" x 30 1/16" x 47 1/8"