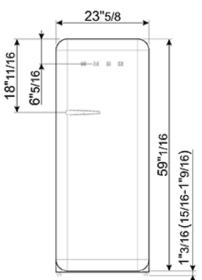

## TECHNICAL FEATURES

Energy consumption: 230 kWh/year

Voltage: 120 V Frequency: 60 Hz Noise level: 38 dB(A)

Dimensions (HxWxD): 60 1/4" x 23 2/3" x 30 1/4" (handle included)

Dimensions (with door opened to 90°) (HxWxD): 60 1/4" x 30 1/16" x 47 1/8"