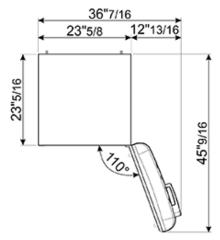

## TECHNICAL FEATURES

Energy consumption: 230 kWh/year

Voltage: 120 V Frequency: 60 Hz Noise level: 38 dB(A)

Dimensions (HxWxD): 60 1/4" x 23 2/3" x 30 1/4" (handle included)

Dimensions (with door opened to 90°) (HxWxD): 60 1/4" x 30 1/16" x 47 1/8"