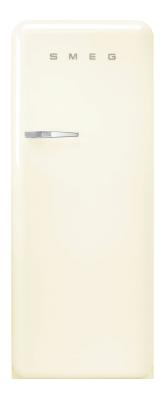

### 50's Retro style

'50s Style fridge with ice compartment, Cream, Right-hand hinge, 24" in-width

EAN13: 8017709271756 REFRIGERATOR

KEFKIGEKATOK

Multiflow Cooling System

Fresh food capacity: 9 cu ft

Life plus zone 28 - 37°F

LED internal light

Automatic defrost

3 adjustable glass shelves

Glass crisper cover

Fruit and vegetable drawer on telescopic guides

Inner door with 1 adjustable shelf and 1 bottle shelf with wire support

#### FREEZER

Frozen food capacity: 0.92 cu ft

Ice cube tray

#### DOOR

- 1 bin with transparent cover
- 1 bottle storage bin
- 2 adjustable storage bins