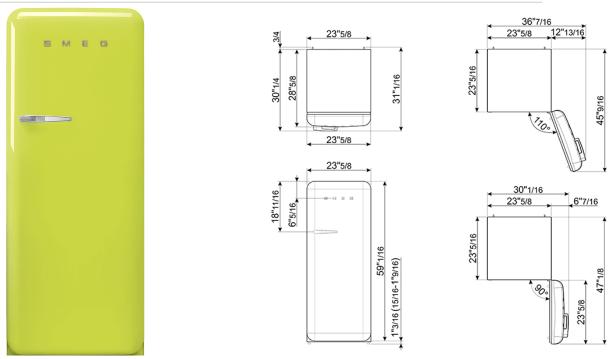

'50s Style fridge with ice compartment, Lime green, Right-hand hinge, 24" in-width EAN13: 8017709271770

• **REFRIGERATOR** • Multiflow Cooling System • Fresh food capacity: 9 cu ft • Life plus zone 28 - 37°F • LED internal light • Automatic defrost • 3 adjustable glass shelves • Glass crisper cover • Fruit and vegetable drawer on telescopic guides • Inner door with 1 adjustable shelf and 1 bottle shelf with wire support • **FREEZER** • Frozen food capacity: 0.92 cu ft • Ice cube tray • **DOOR** • 1 bin with transparent cover • 1 bottle storage bin • 2 adjustable storage bins • **TECHNICAL FEATURES** • Energy consumption: 230 kWh/year • Voltage: 120 V • Frequency: 60 Hz • Noise level: 38 dB(A) • Dimensions (HxWxD): 60 1/4" x 23 2/3" x 30 1/4" (handle included) • Dimensions (with door opened to 90°) (HxWxD): 60 1/4" x 30 1/16" x 47 1/8" • Net weight: 156 lbs