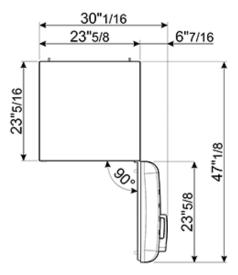

### TECHNICAL FEATURES

Energy consumption: 230 kWh/year

Voltage: 120 V Frequency: 60 Hz Noise level: 38 dB(A)

Dimensions (HxWxD): 60 1/4" x 23 2/3" x 30 1/4" (handle included)

Dimensions (with door opened to 90°) (HxWxD): 60 1/4" x 30 1/16" x 47 1/8"