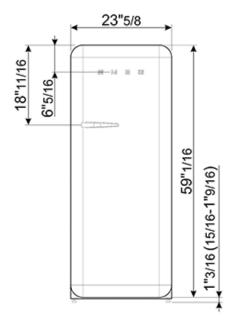

### TECHNICAL FEATURES

Energy consumption: 230 kWh/year

Voltage: 120 V Frequency: 60 Hz Noise level: 38 dB(A)

Dimensions (HxWxD): 60 1/4" x 23 2/3" x 30 1/4" (handle included)

Dimensions (with door opened to 90°) (HxWxD): 60 1/4" x 30 1/16" x 47 1/8"