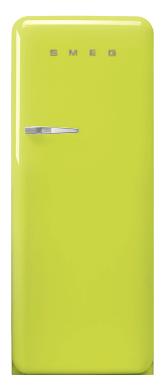

### 50's Retro style

'50s Style fridge with ice compartment, Lime green, Right-hand hinge, 24" in-width

EAN13: 8017709271770

REFRIGERATOR

Multiflow Cooling System

Fresh food capacity: 9 cu ft

Life plus zone 28 - 37°F

### FAB28URLI3

50's Retro style

fridge free standing lime green 24""

## FAB28URLI3

50's Retro style

technology with style