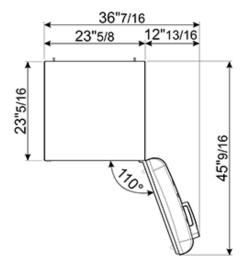

### TECHNICAL FEATURES

Energy consumption: 230 kWh/year

Voltage: 120 V Frequency: 60 Hz Noise level: 38 dB(A)

Dimensions (HxWxD): 60 1/4" x 23 2/3" x 30 1/4" (handle included)

Dimensions (with door opened to 90°) (HxWxD): 60 1/4" x 30 1/16" x 47 1/8"