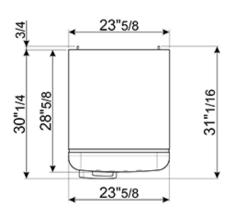

### TECHNICAL FEATURES

Energy consumption: 230 kWh/year

Voltage: 120 V Frequency: 60 Hz Noise level: 38 dB(A)

Dimensions (HxWxD): 60 1/4" x 23 2/3" x 30 1/4" (handle included)

Dimensions (with door opened to 90°) (HxWxD): 60 1/4" x 30 1/16" x 47 1/8"