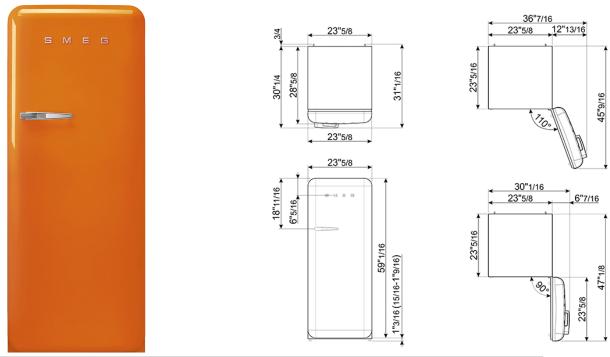

'50s Style fridge with ice compartment, Orange, Right-hand hinge, 24" in-width EAN13: 8017709271794

• REFRIGERATOR • Multiflow Cooling System • Fresh food capacity: 9 cu ft • Life plus zone 28 - 37°F • LED internal light • Automatic defrost • 3 adjustable glass shelves • Glass crisper cover • Fruit and vegetable drawer on telescopic guides • Inner door with 1 adjustable shelf and 1 bottle shelf with wire support • FREEZER • Frozen food capacity: 0.92 cu ft • Ice cube tray • DOOR • 1 bin with transparent cover • 1 bottle storage bin • 2 adjustable storage bins • TECHNICAL FEATURES • Energy consumption: 230 kWh/year • Voltage: 120 V • Frequency: 60 Hz • Noise level: 38 dB(A) • Dimensions (HxWxD): 60 1/4" x 23 2/3" x 30 1/4" (handle included) • Dimensions (with door opened to 90°) (HxWxD): 60 1/4" x 30 1/16" x 47 1/8" • Net weight: 156 lbs