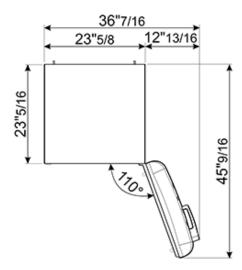

### TECHNICAL FEATURES

Energy consumption: 230 kWh/year

Voltage: 120 V Frequency: 60 Hz Noise level: 38 dB(A)

Dimensions (HxWxD): 60 1/4" x 23 2/3" x 30 1/4" (handle included)

Dimensions (with door opened to 90°) (HxWxD): 60 1/4" x 30 1/16" x 47 1/8"