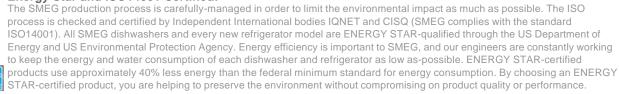

table glass shelves

Glass crisper cover

Fruit and vegetable drawer on telescopic guides

Inner door with 1 adjustable shelf and 1 bottle shelf with wire support

#### FREEZER

Frozen food capacity: 0.92 cu ft

Ice cube tray

#### DOOR

- 1 bin with transparent cover
- 1 bottle storage bin
- 2 adjustable storage bins

### TECHNICAL FEATURES

Energy consumption: 230 kWh/year

Voltage: 120 V Frequency: 60 Hz Noise level: 38 dB(A)

Dimensions (HxWxD): 60 1/4" x 23 2/3" x 30 1/4" (handle included)

Dimensions (with door opened to 90°) (HxWxD): 60 1/4" x 30 1/16" x 47 1/8"

Net weight: 156 lbs

#### **Functions**



#### **Versions**

• FAB28ULOR3 - Orange, Left-hand hinge





## FAB28UROR3

50's Retro style

fridge free standing orange 24""



#### **Energy Star and ISO14001 Certified:**





## FAB28UROR3









technology with style