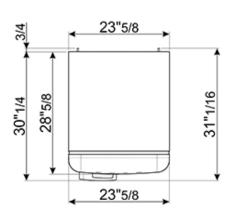

### TECHNICAL FEATURES

Energy consumption: 230 kWh/year

Voltage: 120 V Frequency: 60 Hz Noise level: 38 dB(A)

Dimensions (HxWxD): 60 1/4" x 23 2/3" x 30 1/4" (handle included)

Dimensions (with door opened to 90°) (HxWxD): 60 1/4" x 30 1/16" x 47 1/8"