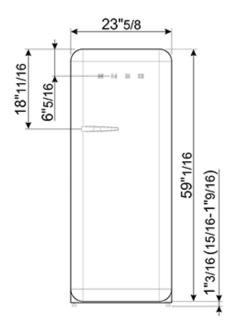

### TECHNICAL FEATURES

Energy consumption: 230 kWh/year

Voltage: 120 V Frequency: 60 Hz Noise level: 38 dB(A)

Dimensions (HxWxD): 60 1/4" x 23 2/3" x 30 1/4" (handle included)

Dimensions (with door opened to 90°) (HxWxD): 60 1/4" x 30 1/16" x 47 1/8"