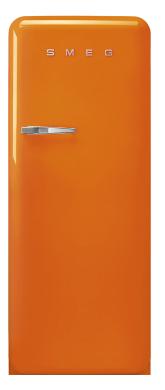

#### 50's Retro style

'50s Style fridge with ice compartment, Orange, Right-hand hinge, 24" in-width

EAN13: 8017709271794 REFRIGERATOR

Multiflow Cooling System

Fresh food capacity: 9 cu ft

Life plus zone 28 - 37°F

## FAB28UROR3

50's Retro style

fridge free standing orange 24""