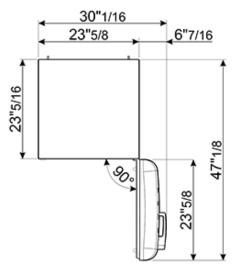

### TECHNICAL FEATURES

Energy consumption: 230 kWh/year

Voltage: 120 V Frequency: 60 Hz Noise level: 38 dB(A)

Dimensions (HxWxD): 60 1/4" x 23 2/3" x 30 1/4" (handle included)

Dimensions (with door opened to 90°) (HxWxD): 60 1/4" x 30 1/16" x 47 1/8"