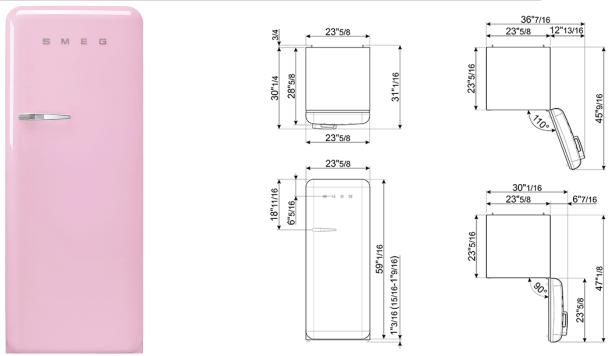

'50s STYLE FRIDGE WITH ICE COMPARTMENT, PINK, RIGHT HAND HINGE, 60 CM (APPROX 24") EAN13: 8017709271848

• **REFRIGERATOR** • Multiflow Cooling System • Fresh food capacity: 9 cu ft • Life plus zone 28 - 37°F • LED internal light • Automatic defrost • 3 adjustable glass shelves • Glass crisper cover • Fruit and vegetables drawer on telescopic guides • Inner door with 1 adjustable shelve and • 1 bottle shelve with wire support • **FREEZER** • Frozen food capacity: 0.92 cu ft • Ice cube tray • **DOOR** • 1 bin with transparent cover • 1 bottle storage bin • 2 adjustable bins • **TECHNICAL FEATURES** • Energy consumption: 230 kWh/year • Voltage: 120 V • Frequency: 60 Hz • Noise level: 38 dB(A) • Dimensions (HxWxD): 60 1/4" x 23 2/3" x 30 1/4" (handle included) • Dimensions door opened at 90° (HxWxD): 60 1/4" x 30 1/16" x 47 1/8" • Net weight: 156 lbs