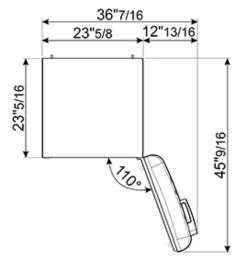

#### TECHNICAL FEATURES

Energy consumption: 230 kWh/year

Voltage: 120 V Frequency: 60 Hz Noise level: 38 dB(A)

Dimensions (HxWxD): 60 1/4" x 23 2/3" x 30 1/4" (handle included)
Dimensions door opened at 90° (HxWxD): 60 1/4" x 30 1/16" x 47 1/8"