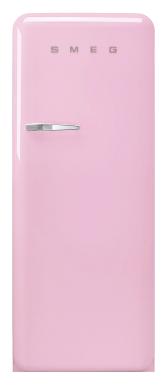

# FAB28URPK3 New product

## 50's Retro style

'50s STYLE FRIDGE WITH ICE COMPARTMENT, PINK, RIGHT HAND HINGE, 60 CM (APPROX 24")

EAN13: 8017709271848 REFRIGERATOR

Multiflow Cooling System

Fresh food capacity: 9 cu ft

Life plus zone 28 - 37°F

LED internal light

Automatic defrost

3 adjustable glass shelves

Glass crisper cover

Fruit and vegetables drawer on telescopic guides

Inner door with 1 adjustable shelve and

1 bottle shelve with wire support

#### **FREEZER**

Frozen food capacity: 0.92 cu ft

Ice cube tray

#### DOOR

- 1 bin with transparent cover
- 1 bottle storage bin
- 2 adjustable bins

#### TECHNICAL FEATURES

Energy consumption: 230 kWh/year

Voltage: 120 V Frequency: 60 Hz Noise level: 38 dB(A)

Dimensions (HxWxD): 60 1/4" x 23 2/3" x 30 1/4" (handle included)
Dimensions door opened at 90° (HxWxD): 60 1/4" x 30 1/16" x 47 1/8"

Net weight: 156 lbs