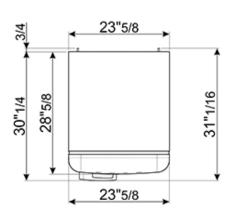

#### TECHNICAL FEATURES

Energy consumption: 230 kWh/year

Voltage: 120 V Frequency: 60 Hz Noise level: 38 dB(A)

Dimensions (HxWxD): 60 1/4" x 23 2/3" x 30 1/4" (handle included)
Dimensions door opened at 90° (HxWxD): 60 1/4" x 30 1/16" x 47 1/8"