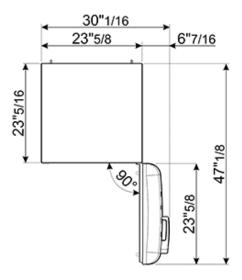

#### TECHNICAL FEATURES

Energy consumption: 230 kWh/year

Voltage: 120 V Frequency: 60 Hz Noise level: 38 dB(A)

Dimensions (HxWxD): 60 1/4" x 23 2/3" x 30 1/4" (handle included)
Dimensions door opened at 90° (HxWxD): 60 1/4" x 30 1/16" x 47 1/8"