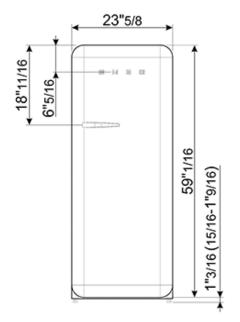

#### TECHNICAL FEATURES

Energy consumption: 230 kWh/year

Voltage: 120 V Frequency: 60 Hz Noise level: 38 dB(A)

Dimensions (HxWxD): 60 1/4" x 23 2/3" x 30 1/4" (handle included)
Dimensions door opened at 90° (HxWxD): 60 1/4" x 30 1/16" x 47 1/8"