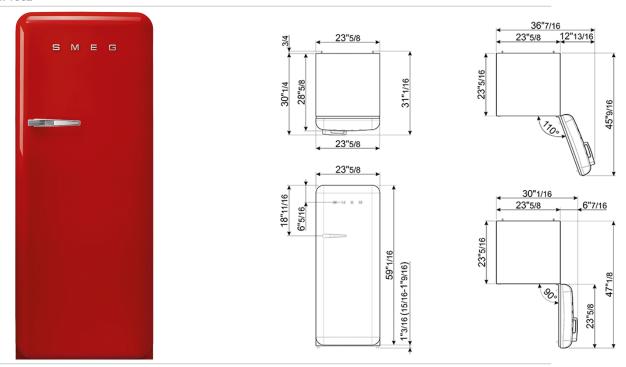

'50s STYLE FRIDGE WITH ICE COMPARTMENT, RED, RIGHT HAND HINGE, 60 CM (APPROX 24")

EAN13: 8017709271862

• REFRIGERATOR • Multiflow Cooling System • Fresh food capacity: 9 cu ft • Life plus zone 28 - 37°F • LED internal light • Automatic defrost • 3 adjustable glass shelves • Glass crisper cover • Fruit and vegetables drawer on telescopic guides • Inner door with 1 adjustable shelve and • 1 bottle shelve with wire support • FREEZER • Frozen food capacity: 0.92 cu ft • Ice cube tray • DOOR • 1 bin with transparent cover • 1 bottle storage bin • 2 adjustable bins • TECHNICAL FEATURES • Energy consumption: 230 kWh/year • Voltage: 120 V • Frequency: 60 Hz • Noise level: 38 dB(A) • Dimensions (HxWxD): 60 1/4" x 23 2/3" x 30 1/4" (handle included) • Dimensions door opened at 90° (HxWxD): 60 1/4" x 30 1/16" x 47 1/8" • Net weight: 156 lbs