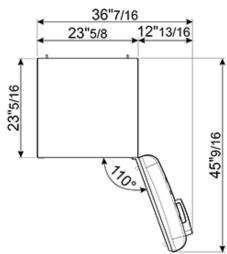

## TECHNICAL FEATURES

Energy consumption: 230 kWh/year

Voltage: 120 V Frequency: 60 Hz Noise level: 38 dB(A)

Dimensions (HxWxD): 60 1/4" x 23 2/3" x 30 1/4" (handle included)

Dimensions door opened at 90° (HxWxD): 60 1/4" x 30 1/16" x 47 1/8"