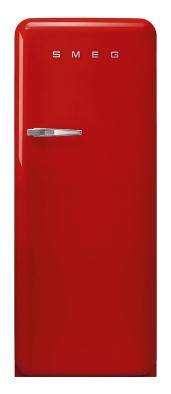

# FAB28URRD3 New product

### 50's Retro style

'50s STYLE FRIDGE WITH ICE COMPARTMENT, RED, RIGHT HAND HINGE, 60 CM (APPROX 24")

EAN13: 8017709271862

REFRIGERATOR

Multiflow Cooling System

Fresh food capacity: 9 cu ft

Life plus zone 28 - 37°F

## FAB28URRD3

50's Retro style

fridge free standing red 24""

## FAB28URRD3

50's Retro style

technology with style