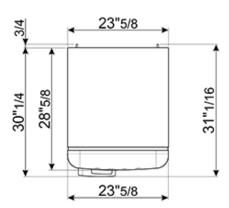

## TECHNICAL FEATURES

Energy consumption: 230 kWh/year

Voltage: 120 V Frequency: 60 Hz Noise level: 38 dB(A)

Dimensions (HxWxD): 60 1/4" x 23 2/3" x 30 1/4" (handle included)

Dimensions door opened at 90° (HxWxD): 60 1/4" x 30 1/16" x 47 1/8"