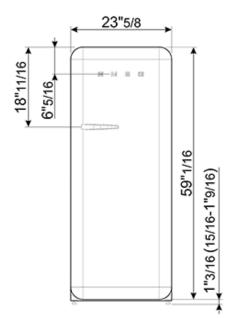

## TECHNICAL FEATURES

Energy consumption: 230 kWh/year

Voltage: 120 V Frequency: 60 Hz Noise level: 38 dB(A)

Dimensions (HxWxD): 60 1/4" x 23 2/3" x 30 1/4" (handle included)

Dimensions door opened at 90° (HxWxD): 60 1/4" x 30 1/16" x 47 1/8"