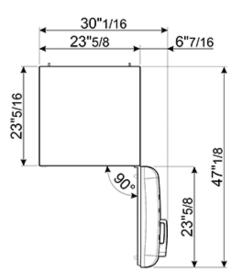

## TECHNICAL FEATURES

Energy consumption: 230 kWh/year

Voltage: 120 V Frequency: 60 Hz Noise level: 38 dB(A)

Dimensions (HxWxD): 60 1/4" x 23 2/3" x 30 1/4" (handle included)

Dimensions door opened at 90° (HxWxD): 60 1/4" x 30 1/16" x 47 1/8"