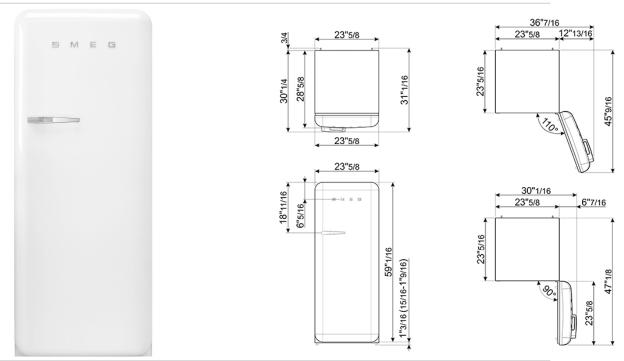

## FAB28URWH3

'50s Style fridge with ice compartment, White, Right-hand hinge, 24" in-width **EAN13: 8017709271916** 

• REFRIGERATOR • Multiflow Cooling System • Fresh food capacity: 9 cu ft • Life plus zone 28 - 37°F • LED internal light • Automatic defrost • 3 adjustable glass shelves • Glass crisper cover • Fruit and vegetable drawer on telescopic guides • Inner door with 1 adjustable shelf and 1 bottle shelf with wire support • FREEZER • Frozen food capacity: 0.92 cu ft • Ice cube tray • DOOR • 1 bin with transparent cover • 1 bottle storage bin • 2 adjustable storage bins • TECHNICAL FEATURES • Energy consumption: 230 kWh/year • Voltage: 120 V • Frequency: 60 Hz • Noise level: 38 dB(A) • Dimensions (HxWxD): 60 1/4" x 23 2/3" x 30 1/4" (handle included) • Dimensions (with door opened to 90°) (HxWxD): 60 1/4" x 30 1/16" x 47 1/8" • Net weight: 156 lbs