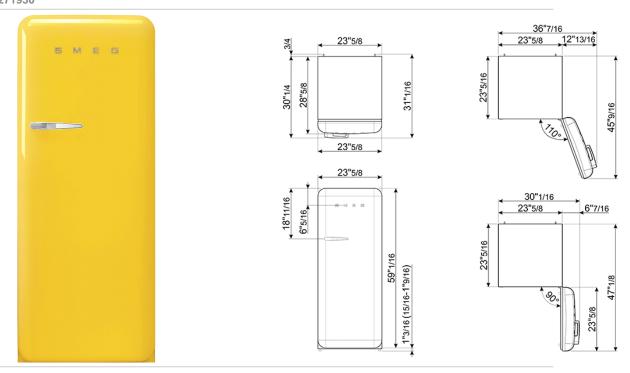

'50s STYLE FRIDGE WITH ICE COMPARTMENT, YELLOW, RIGHT HAND HINGE, 60 CM (APPROX 24") **EAN13: 8017709271930** 

• REFRIGERATOR • Multiflow Cooling System • Fresh food capacity: 9 cu ft • Life plus zone 28 - 37°F • LED internal light • Automatic defrost • 3 adjustable glass shelves • Glass crisper cover • Fruit and vegetables drawer on telescopic guides • Inner door with 1 adjustable shelve and • 1 bottle shelve with wire support • FREEZER • Frozen food capacity: 0.92 cu ft • Ice cube tray • DOOR • 1 bin with transparent cover • 1 bottle storage bin • 2 adjustable bins • TECHNICAL FEATURES • Energy consumption: 230 kWh/year • Voltage: 120 V • Frequency: 60 Hz • Noise level: 38 dB(A) • Dimensions (HxWxD): 60 1/4" x 23 2/3" x 30 1/4" (handle included) • Dimensions door opened at 90° (HxWxD): 60 1/4" x 30 1/16" x 47 1/8" • Net weight: 156 lbs