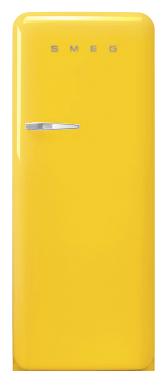

## 50's Retro style

'50s STYLE FRIDGE WITH ICE COMPARTMENT, YELLOW, RIGHT HAND HINGE, 60 CM (APPROX  $24^{\circ}$ )

EAN13: 8017709271930 REFRIGERATOR

Multiflow Cooling System

Fresh food capacity: 9 cu ft

Life plus zone 28 - 37°F

### FAB28URYW3

50's Retro style

fridge free standing yellow 24""