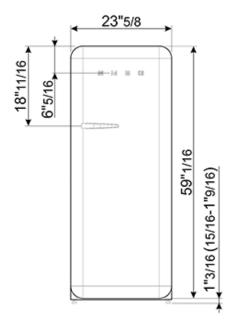

#### TECHNICAL FEATURES

Energy consumption: 230 kWh/year

Voltage: 120 V Frequency: 60 Hz Noise level: 38 dB(A)

Dimensions (HxWxD): 60 1/4" x 23 2/3" x 30 1/4" (handle included)
Dimensions door opened at 90° (HxWxD): 60 1/4" x 30 1/16" x 47 1/8"