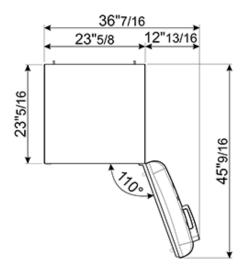

#### TECHNICAL FEATURES

Energy consumption: 230 kWh/year

Voltage: 120 V Frequency: 60 Hz Noise level: 38 dB(A)

Dimensions (HxWxD): 60 1/4" x 23 2/3" x 30 1/4" (handle included)
Dimensions door opened at 90° (HxWxD): 60 1/4" x 30 1/16" x 47 1/8"