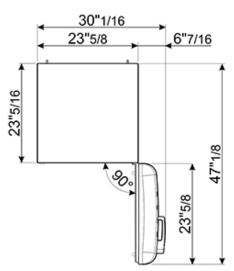

#### TECHNICAL FEATURES

Energy consumption: 230 kWh/year

Voltage: 120 V Frequency: 60 Hz Noise level: 38 dB(A)

Dimensions (HxWxD): 60 1/4" x 23 2/3" x 30 1/4" (handle included)
Dimensions door opened at 90° (HxWxD): 60 1/4" x 30 1/16" x 47 1/8"