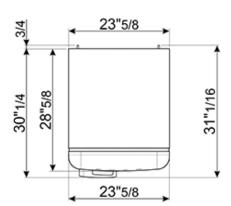

#### TECHNICAL FEATURES

Energy consumption: 230 kWh/year

Voltage: 120 V Frequency: 60 Hz Noise level: 38 dB(A)

Dimensions (HxWxD): 60 1/4" x 23 2/3" x 30 1/4" (handle included)
Dimensions door opened at 90° (HxWxD): 60 1/4" x 30 1/16" x 47 1/8"