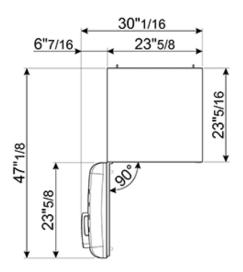

## 50's Retro style

'50s Style 'No Frost' Fridge-Freezer, Pastel Blue, Left Hand Hinge, 60 cm (Approx 24")

EAN13: 8017709272005