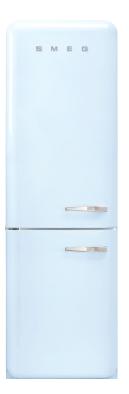

## 50's Retro style

'50s Style 'No Frost' Fridge-Freezer, Pastel Blue, Left Hand Hinge, 60 cm (Approx 24")

EAN13: 8017709272005

### REFRIGERATOR

Multiflow Cooling System

Fresh food capacity: 8.26 cu ft

Life plus zone 28 - 37°F with electronic control

LED internal light

Digital display with indipendent double temperature control (refrigerator and freezer)

Special function: Holiday, Fast freezing, Fast cooling, Temperature alarm

3 adjustable glass shelves

Glass crisper cover

Fruit and vegetables drawer on telescopic guides

#### FREEZER

3 drawers

Frozen food capacity: 3.43 cu ft

#### DOOR

- 1 bin with transparent cover
- 1 bottle storage bin
- 2 adjustable bins