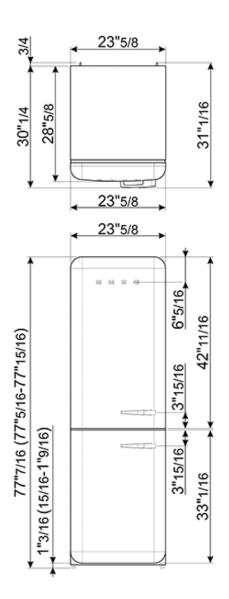

temperature control (refrigerator and freezer)

Special function: Holiday, Fast freezing, Fast cooling, Temperature alarm

3 adjustable glass shelves

Glass crisper cover

Fruit and vegetables drawer on telescopic guides

#### FREEZER

3 drawers

Frozen food capacity: 3.43 cu ft

#### DOOR

- 1 bin with transparent cover
- 1 bottle storage bin
- 2 adjustable bins

### TECHNICAL FEATURES

Energy consumption: 378 kWh/year

Voltage: 120V Frequency: 60Hz

### **Functions**



## **Versions**

• FAB32URPB3 - Pastel Blue, Right Hand Hinge





## FAB32ULPB3

50's Retro style

fridge free standing combined pastel blue 24""



# Energy Star and ISO14001 Certified: The Smeg production process is carefully managed in order to keep the impact upon the environment as low as possible. The















technology with style