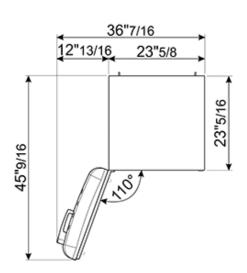

## 50's Retro style

'50s Style 'No Frost' Fridge-Freezer, Pastel Blue, Left Hand Hinge, 60 cm (Approx 24")

EAN13: 8017709272005