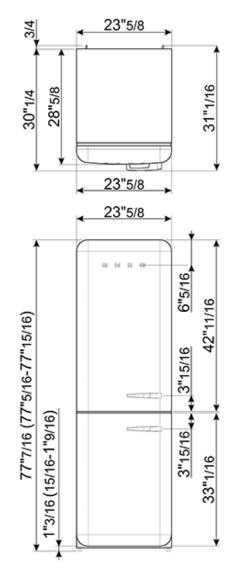

### 50's Retro style

'50s Style 'No Frost' Fridge-Freezer, Pastel Green, Left Hand Hinge, 60 cm (Approx 24")

EAN13: 8017709272036

REFRIGERATOR Multiflow Cooling System

Fresh food capacity: 8.26 cu ft

Life plus zone 28 - 37°F with electronic control