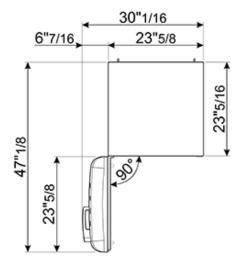

#### **Functions**

Versions

• FAB32URPG3 - Pastel Green, Right Hand Hinge

SMEG U.S.A. INC. A&D BUILDING 150 EAST 58th STREET, 7th FLOOR NEW YORK, NY, 10155 Tel. +1 212 265 5378 Fax +1 212 265 5945