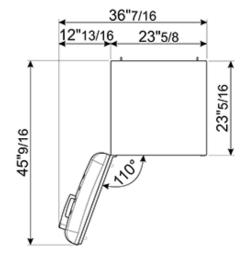

is checked and certified by Independent International bodies IQNET and CISQ (Smeg complies with the standard ISO14001). All Smeg dishwashers are ENERGY STAR qualified. Energy efficiency is important to Smeg and our technicians are constantly working to keep the energy, and water, consumption of each dishwasher as low as possible. ENERGY STAR certified products use less water than conventional dishwashers, and approximately 40% less energy than the federal minimum standard for energy consumption. By choosing an ENERGY STAR certified product you are helping to preserve the environment without compromising on product quality or performance.



SMEG U.S.A. INC. A&D BUILDING 150 EAST 58th STREET, 7th FLOOR NEW YORK, NY, 10155 Tel. +1 212 265 5378 Fax +1 212 265 5945



50's Retro style











SMEG U.S.A. INC. A&D BUILDING 150 EAST 58th STREET, 7th FLOOR NEW YORK, NY, 10155 Tel. +1 212 265 5378 Fax +1 212 265 5945