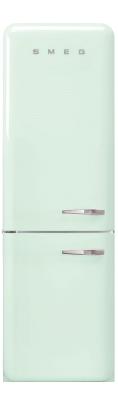

### 50's Retro style

'50s Style 'No Frost' Fridge-Freezer, Pastel Green, Left Hand Hinge, 60 cm (Approx 24")

EAN13: 8017709272036

REFRIGERATOR Multiflow Cooling System

Fresh food capacity: 8.26 cu ft

Life plus zone 28 - 37°F with electronic control

LED internal light

Digital display with indipendent double temperature control (refrigerator and freezer)

Special function: Holiday, Fast freezing, Fast cooling, Temperature alarm

3 adjustable glass shelves

Glass crisper cover

Fruit and vegetables drawer on telescopic guides

#### FREEZER

3 drawers

Frozen food capacity: 3.43 cu ft

#### DOOR

1 bin with transparent cover

1 bottle storage bin

2 adjustable bins