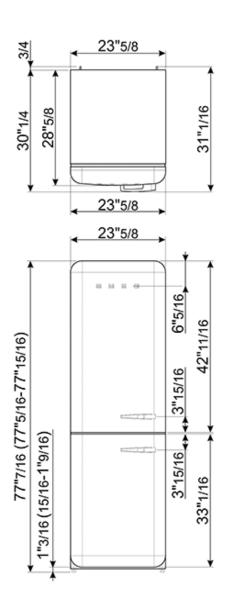

Fresh food capacity: 8.26 cu ft

Life plus zone 28 - 37°F with electronic control

LED internal light

Digital display with indipendent double temperature control (refrigerator and freezer)

Special function: Holiday, Fast freezing, Fast cooling, Temperature alarm

3 adjustable glass shelves

Glass crisper cover

Fruit and vegetables drawer on telescopic guides

FREEZER

3 drawers

Frozen food capacity: 3.43 cu ft

DOOR

1 bin with transparent cover

1 bottle storage bin

2 adjustable bins

### TECHNICAL FEATURES

Energy consumption: 378 kWh/year

Voltage: 120V Frequency: 60Hz

#### **Functions**



## **Versions**

• FAB32URWH3 - White, Right Hand Hinge





# FAB32ULWH3

50's Retro style

fridge free standing combined white 24""



# **Energy Star and ISO14001 Certified:**















technology with style