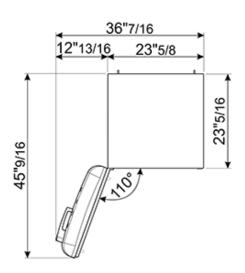

# FAB32ULWH3 New product

## 50's Retro style

'50s Style 'No Frost' Fridge-Freezer, White, Left Hand Hinge, 60 cm (Approx 24")

EAN13: 8017709272098

REFRIGERATOR

Multiflow Cooling System

Fresh food capacity: 8.26 cu ft

Life plus zone 28 - 37°F with electronic control