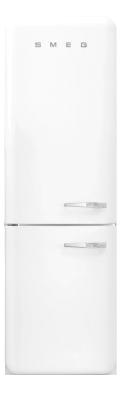

# FAB32ULWH3 New product

## 50's Retro style

'50s Style 'No Frost' Fridge-Freezer, White, Left Hand Hinge, 60 cm (Approx 24")

EAN13: 8017709272098

REFRIGERATOR

Multiflow Cooling System

Fresh food capacity: 8.26 cu ft

Life plus zone 28 - 37°F with electronic control

LED internal light

Digital display with indipendent double temperature control (refrigerator and freezer)

Special function: Holiday, Fast freezing, Fast cooling, Temperature alarm

3 adjustable glass shelves

Glass crisper cover

Fruit and vegetables drawer on telescopic guides

FREEZER

3 drawers

Frozen food capacity: 3.43 cu ft

DOOR

1 bin with transparent cover

1 bottle storage bin

2 adjustable bins