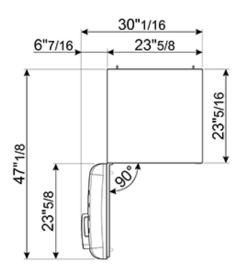

cu ft

Life plus zone 28 - 37°F with electronic control

LED internal light

Digital display with indipendent double temperature control (refrigerator and freezer)

Special function: Holiday, Fast freezing, Fast cooling, Temperature alarm

3 adjustable glass shelves

Glass crisper cover

Fruit and vegetables drawer on telescopic guides

FREEZER

3 drawers

Frozen food capacity: 3.43 cu ft

DOOR

1 bin with transparent cover

1 bottle storage bin

2 adjustable bins

### TECHNICAL FEATURES

Energy consumption: 378 kWh/year

Voltage: 120V Frequency: 60Hz

#### **Functions**



## **Versions**

• FAB32URWH3 - White, Right Hand Hinge





# FAB32ULWH3

50's Retro style

fridge free standing combined white 24""



# **Energy Star and ISO14001 Certified:**















technology with style