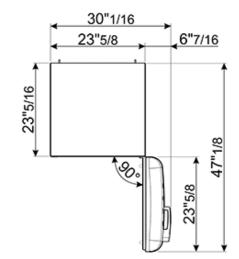

QNET and CISQ (Smeg complies with the standard ISO14001). All Smeg dishwashers are ENERGY STAR qualified. Energy efficiency is important to Smeg and our technicians are constantly working to keep the energy, and water, consumption of each dishwasher as low as possible. ENERGY STAR certified products use less water than conventional dishwashers, and approximately 40% less energy than the federal minimum standard for energy consumption. By choosing an ENERGY STAR certified product you are helping to preserve the environment without compromising on product quality or performance.

SMEG U.S.A. INC. A&D BUILDING 150 EAST 58th STREET, 7th FLOOR NEW YORK, NY, 10155 Tel. +1 212 265 5378 Fax +1 212 265 5945

# FAB32URPG3

### 50's Retro style

fridge free standing combined pastel green 24""









SMEG U.S.A. INC. A&D BUILDING 150 EAST 58th STREET, 7th FLOOR NEW YORK, NY, 10155 Tel. +1 212 265 5378 Fax +1 212 265 5945