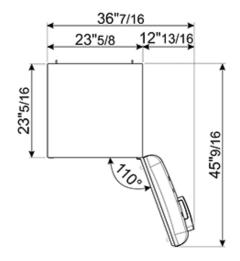

IQNET and CISQ (Smeg complies with the standard ISO14001). All Smeg dishwashers are ENERGY STAR qualified. Energy efficiency is important to Smeg and our technicians are constantly working to keep the energy, and water, consumption of each dishwasher as low as possible. ENERGY STAR certified products use less water than conventional dishwashers, and approximately 40% less energy than the federal minimum standard for energy consumption. By choosing an ENERGY STAR certified product you are helping to preserve the environment without compromising on product quality or performance.

SMEG U.S.A. INC. A&D BUILDING 150 EAST 58th STREET, 7th FLOOR NEW YORK, NY, 10155 Tel. +1 212 265 5378 Fax +1 212 265 5945

# FAB32URPG3

### 50's Retro style

fridge free standing combined pastel green 24""









SMEG U.S.A. INC. A&D BUILDING 150 EAST 58th STREET, 7th FLOOR NEW YORK, NY, 10155 Tel. +1 212 265 5378 Fax +1 212 265 5945