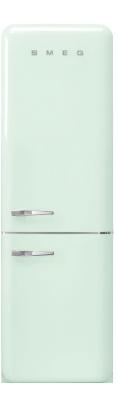

# FAB32URPG3 New product

### 50's Retro style

'50s Style 'No Frost' Fridge-Freezer, Pastel Green, Right Hand Hinge, 60 cm (Approx 24")

EAN13: 8017709272043 REFRIGERATOR

Multiflow Cooling System

Fresh food capacity: 8.26 cu ft

Life plus zone 28 - 37°F with electronic control

# FAB32URPG3

50's Retro style

fridge free standing combined pastel green 24""