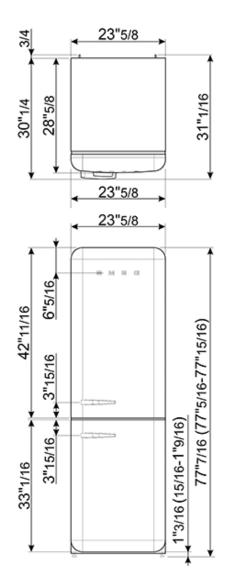

# FAB32URPG3 New product

### 50's Retro style

'50s Style 'No Frost' Fridge-Freezer, Pastel Green, Right Hand Hinge, 60 cm (Approx 24")

EAN13: 8017709272043 REFRIGERATOR

Multiflow Cooling System

Fresh food capacity: 8.26 cu ft

Life plus zone 28 - 37°F with electronic control

LED internal light

Digital display with indipendent double temperature control (refrigerator and freezer)

Special function: Holiday, Fast freezing, Fast cooling, Temperature alarm

3 adjustable glass shelves

Glass crisper cover

Fruit and vegetables drawer on telescopic guides

#### FREEZER

3 drawers

Frozen food capacity: 3.43 cu ft

#### DOOR

1 bin with transparent cover

1 bottle storage bin

2 adjustable bins

### TECHNICAL FEATURES

Energy consumption: 378 kWh/year Voltage: 120V Frequency: 60Hz