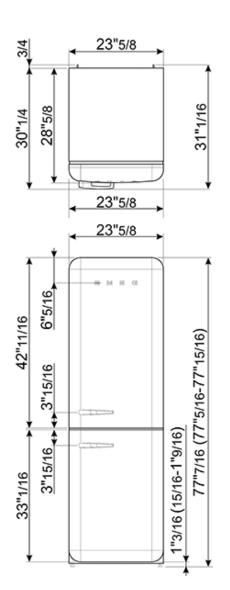

## 50's Retro style

'50s Style 'No Frost' Fridge-Freezer, White, Right Hand Hinge, 60 cm (Approx 24")

EAN13: 8017709272104

REFRIGERATOR

Multiflow Cooling System

Fresh food capacity: 8.26 cu ft

Life plus zone 28 - 37°F with electronic control