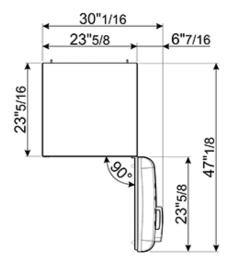

## 50's Retro style

'50s Style 'No Frost' Fridge-Freezer, White, Right Hand Hinge, 60 cm (Approx 24")

EAN13: 8017709272104

REFRIGERATOR

Multiflow Cooling System

Fresh food capacity: 8.26 cu ft

Life plus zone 28 - 37°F with electronic control