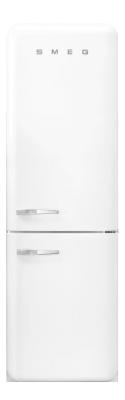

# FAB32URWH3 New product

## 50's Retro style

'50s Style 'No Frost' Fridge-Freezer, White, Right Hand Hinge, 60 cm (Approx 24")

EAN13: 8017709272104

REFRIGERATOR

Multiflow Cooling System

Fresh food capacity: 8.26 cu ft

Life plus zone 28 - 37°F with electronic control

LED internal light

Digital display with indipendent double temperature control (refrigerator and freezer)

Special function: Holiday, Fast freezing, Fast cooling, Temperature alarm

3 adjustable glass shelves

Glass crisper cover

Fruit and vegetables drawer on telescopic guides

FREEZER

3 drawers

Frozen food capacity: 3.43 cu ft

DOOR

1 bin with transparent cover

1 bottle storage bin

2 adjustable bins