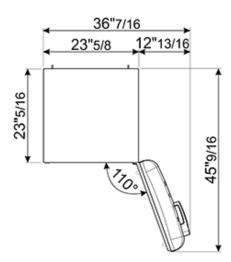

## 50's Retro style

'50s Style 'No Frost' Fridge-Freezer, White, Right Hand Hinge, 60 cm (Approx 24")

EAN13: 8017709272104

REFRIGERATOR

Multiflow Cooling System

Fresh food capacity: 8.26 cu ft

Life plus zone 28 - 37°F with electronic control